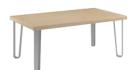

## 4700 series occasional tables

| Product<br>Number | Product<br>Description   | Width | Depth | Height | Shelf Height | Weight  |
|-------------------|--------------------------|-------|-------|--------|--------------|---------|
| 4700-01           | End Table                | 24"   | 24"   | 22"    | -            | 57 lb.  |
| 4700-03           | Coffee Table             | 42"   | 24"   | 17"    | -            | 76 lb.  |
| 4700-13           | Coffee Table with Shelf  | 42"   | 24"   | 17"    | 6"           | 100 lb. |
| 4700-05           | Console Table            | 48"   | 18"   | 29"    | -            | 75 lb.  |
| 4700-15           | Console Table with Shelf | 48"   | 18"   | 29"    | 6"           | 83 lb.  |

Coffee Table with Shelf 4700-13

Console Table 4700-05

Coffee Table 4700-03

Console Table with Shelf 4700-15