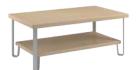

## 4700 series occasional tables

| Product<br>Number | Product<br>Description   | Width | Depth | Height | Shelf Height | Weight  |
|-------------------|--------------------------|-------|-------|--------|--------------|---------|
| 4700-01           | End Table                | 24"   | 24"   | 22"    | -            | 57 lb.  |
| 4700-03           | Coffee Table             | 42"   | 24"   | 17"    | -            | 76 lb.  |
| 4700-13           | Coffee Table with Shelf  | 42"   | 24"   | 17"    | 6"           | 100 lb. |
| 4700-05           | Console Table            | 48"   | 18"   | 29"    | -            | 75 lb.  |
| 4700-15           | Console Table with Shelf | 48"   | 18"   | 29"    | 6"           | 83 lb.  |

Coffee Table with Shelf 4700-13

Console Table 4700-05

Coffee Table 4700-03

Console Table with Shelf 4700-15