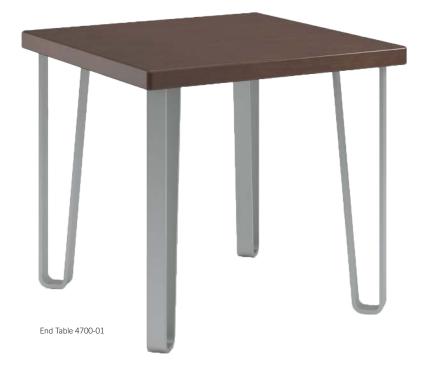

## 4700 series occasional tables

| Product<br>Number | Product<br>Description   | Width | Depth | Height | Shelf Height | Weight  |
|-------------------|--------------------------|-------|-------|--------|--------------|---------|
| 4700-01           | End Table                | 24"   | 24"   | 22"    | -            | 57 lb.  |
| 4700-03           | Coffee Table             | 42"   | 24"   | 17"    | -            | 76 lb.  |
| 4700-13           | Coffee Table with Shelf  | 42"   | 24"   | 17"    | 6"           | 100 lb. |
| 4700-05           | Console Table            | 48"   | 18"   | 29"    | -            | 75 lb.  |
| 4700-15           | Console Table with Shelf | 48"   | 18"   | 29"    | 6"           | 83 lb.  |