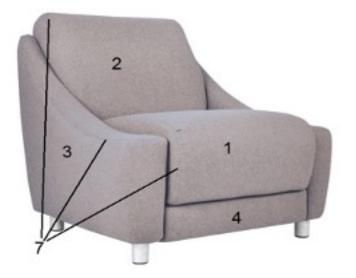

## Fabric Specification Worksheet

| Client/Project: |                                         |
|-----------------|-----------------------------------------|
| Model:          |                                         |
| 59110 (         | Cavetto                                 |
|                 | 5 1 1 1 1 1 1 1 1 1 1 1 1 1 1 1 1 1 1 1 |

| Component        | Fabric Description (Supplier, Pattern, Color) |
|------------------|-----------------------------------------------|
| 1 - Seat         |                                               |
| 2 - Lower Back   |                                               |
| 3 - Arms         |                                               |
| 4 - Front Edge   |                                               |
| 5 - Upper Back   |                                               |
| 6 - Outside Back |                                               |
| 7 - Welt*        |                                               |

\*Note: Welt will be made in the same fabric as the zone, unless specified otherwise.

Cavetto also comes with no welt as a standard option. Please indicate **No Welt** with an A at the end of the model number (example 59112A).