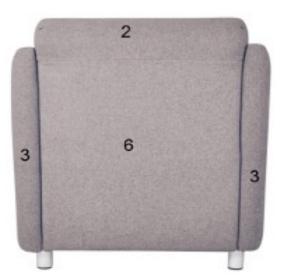

## Fabric Specification Worksheet

Client/Project: \_\_\_\_\_

Model: \_\_\_\_\_

59120 Cavetto 1-Piece Back

| Component        | Fabric Description (Supplier, Pattern, Color) |
|------------------|-----------------------------------------------|
| 1 - Seat         |                                               |
| 2 - Lower Back   |                                               |
| 3 - Arms         |                                               |
| 4 - Front Edge   |                                               |
| 5 - N/A          |                                               |
| 6 - Outside Back |                                               |
| 7 - Welt*        |                                               |

\*Note: Welt will be made in the same fabric as the zone, unless specified otherwise.

Cavetto also comes with no welt as a standard option. Please indicate **No Welt** with an A at the end of the model number (example 59112A).