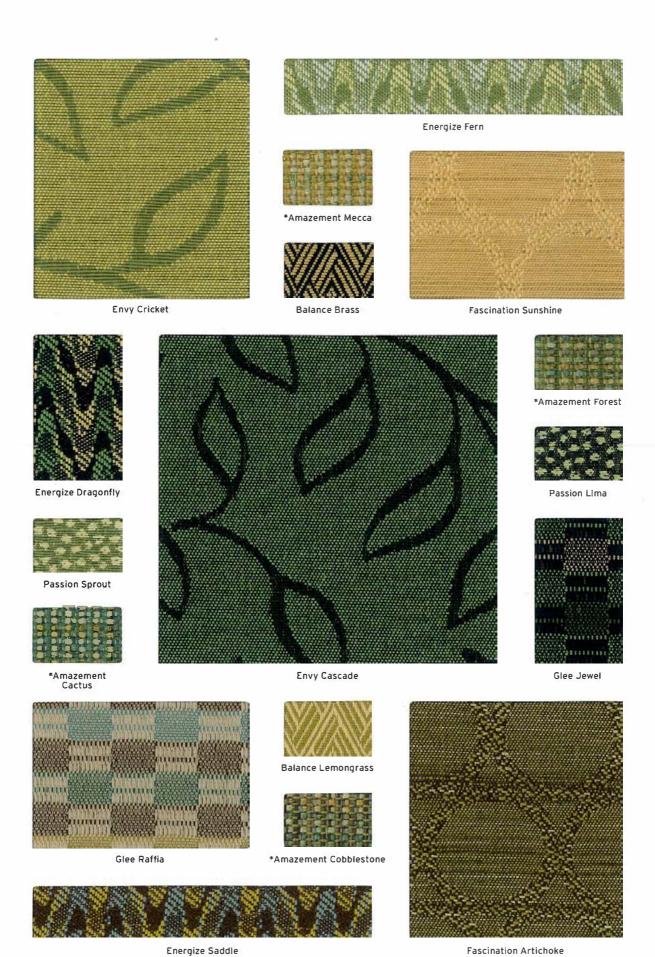

## Visions

Envy, Balance, and Fascination have limitations on Sauder Education products.

<sup>\*</sup>Space dyed yarns enhance Amazement's random color effects. As the above windows show only a portion of the fabric, we recommend requesting a memo sample to reveal the subtle nuances.