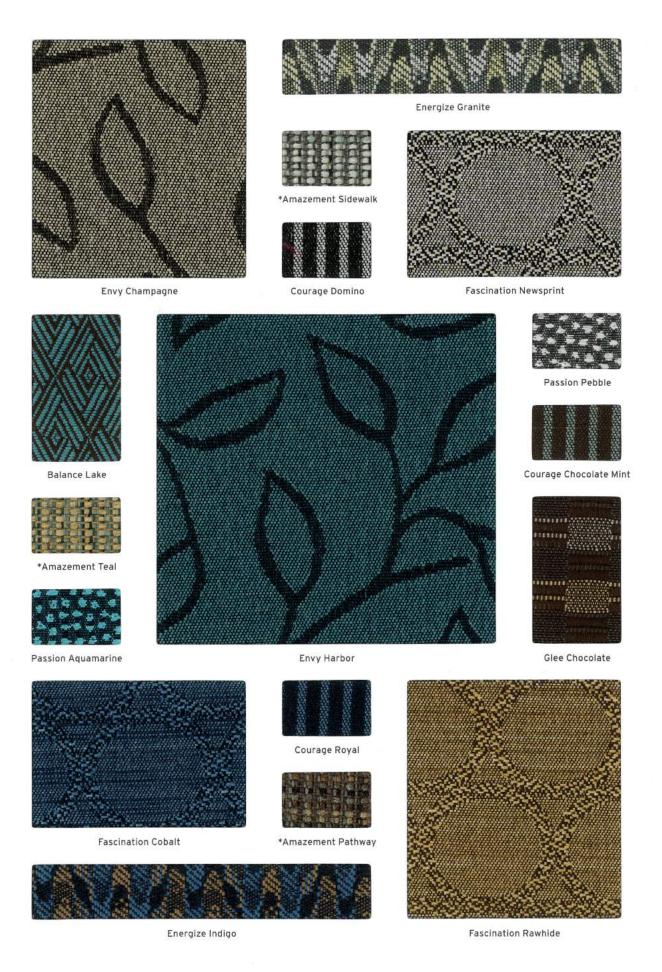

## Visions

Envy, Balance, and Fascination have limitations on Sauder Education products.

<sup>\*</sup>Space dyed yarns enhance Amazement's random color effects. As the above windows show only a portion of the fabric, we recommend requesting a memo sample to reveal the subtle nuances.