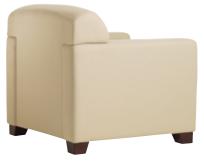

# **Bridge Auburn**

**Upholstered** 

The Bridge series offers plush comfort in a patented style that would be quite at home in any contemporary campus residence.

C30-1

- Chair, loveseat, sofa, and ottoman models available
- > Standard moisture barrier protects cushions from spills
- Fully renewable with easy removal and replacement of fabrics and components
- > GREENGUARD® Certified for low chemical emissions UL.COM/GG UL 2818\*
- > Covered by a 25-year warranty

## Bridge Auburn Upholstered

| Product No. | Description | Width | Depth | Height | Seat<br>Width | Seat<br>Depth | Seat<br>Height | Arm<br>Height | Weight  |
|-------------|-------------|-------|-------|--------|---------------|---------------|----------------|---------------|---------|
| C30-1       | Chair       | 33"   | 33"   | 33.5"  | 22"           | 21"           | 19.25"         | 24.5"         | 62 lb.  |
| C30-2       | Loveseat    | 55"   | 33"   | 33.5"  | 44"           | 21"           | 19.25"         | 24.5"         | 86 lb.  |
| C30-3       | Sofa        | 77"   | 33"   | 33.5"  | 66"           | 21"           | 19.25"         | 24.5"         | 105 lb. |
| C30-OT      | Ottoman     | 34"   | 26"   | 19.5"  | -             | -             | -              | -             | 29 lb.  |