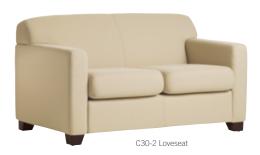

## Bridge Auburn Upholstered

| Product No. | Description | Width | Depth | Height | Seat<br>Width | Seat<br>Depth | Seat<br>Height | Arm<br>Height | Weight  |
|-------------|-------------|-------|-------|--------|---------------|---------------|----------------|---------------|---------|
| C30-1       | Chair       | 33"   | 33"   | 33.5"  | 22"           | 21"           | 19.25"         | 24.5"         | 62 lb.  |
| C30-2       | Loveseat    | 55"   | 33"   | 33.5"  | 44"           | 21"           | 19.25"         | 24.5"         | 86 lb.  |
| C30-3       | Sofa        | 77"   | 33"   | 33.5"  | 66"           | 21"           | 19.25"         | 24.5"         | 105 lb. |
| C30-OT      | Ottoman     | 34"   | 26"   | 19.5"  | -             | -             | -              | -             | 29 lb.  |