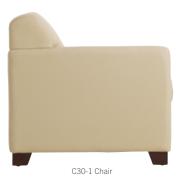

# **Bridge Auburn**

**Upholstered** 

The Bridge series offers plush comfort in a patented style that would be quite at home in any contemporary campus residence.

C30-1

- Chair, loveseat, sofa, and ottoman models available
- > Standard moisture barrier protects cushions from spills
- Fully renewable with easy removal and replacement of fabrics and components
- > GREENGUARD® Certified for low chemical emissions UL.COM/GG UL 2818\*
- > Covered by a 25-year warranty

## Bridge Auburn Upholstered

| Product No. | Description | Width | Depth | Height | Seat<br>Width | Seat<br>Depth | Seat<br>Height | Arm<br>Height | Weight  |
|-------------|-------------|-------|-------|--------|---------------|---------------|----------------|---------------|---------|
| C30-1       | Chair       | 33"   | 33"   | 33.5"  | 22"           | 21"           | 19.25"         | 24.5"         | 62 lb.  |
| C30-2       | Loveseat    | 55"   | 33"   | 33.5"  | 44"           | 21"           | 19.25"         | 24.5"         | 86 lb.  |
| C30-3       | Sofa        | 77"   | 33"   | 33.5"  | 66"           | 21"           | 19.25"         | 24.5"         | 105 lb. |
| C30-OT      | Ottoman     | 34"   | 26"   | 19.5"  | -             | -             | -              | -             | 29 lb.  |