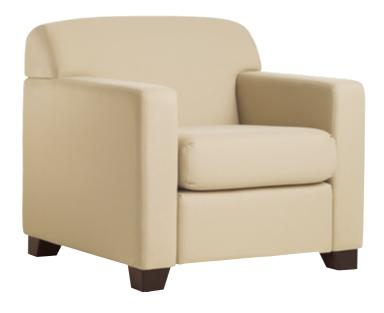

## Bridge Auburn Upholstered

| Product No. | Description | Width | Depth | Height | Seat<br>Width | Seat<br>Depth | Seat<br>Height | Arm<br>Height | Weight  |
|-------------|-------------|-------|-------|--------|---------------|---------------|----------------|---------------|---------|
| C30-1       | Chair       | 33"   | 33"   | 33.5"  | 22"           | 21"           | 19.25"         | 24.5"         | 62 lb.  |
| C30-2       | Loveseat    | 55"   | 33"   | 33.5"  | 44"           | 21"           | 19.25"         | 24.5"         | 86 lb.  |
| C30-3       | Sofa        | 77"   | 33"   | 33.5"  | 66"           | 21"           | 19.25"         | 24.5"         | 105 lb. |
| C30-OT      | Ottoman     | 34"   | 26"   | 19.5"  | -             | -             | -              | -             | 29 lb.  |