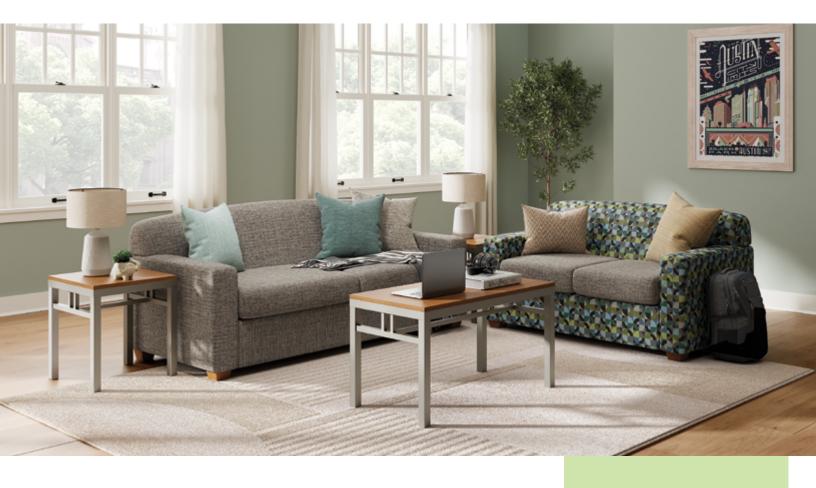

# **Bridge Auburn**

**Upholstered** 

The Bridge series offers plush comfort in a patented style that would be quite at home in any contemporary campus residence.

C30-1

- Chair, loveseat, sofa, and ottoman models available
- > Standard moisture barrier protects cushions from spills
- Fully renewable with easy removal and replacement of fabrics and components
- > GREENGUARD® Certified for low chemical emissions UL.COM/GG UL 2818\*
- > Covered by a 25-year warranty

## Bridge Auburn Upholstered

| Product No. | Description | Width | Depth | Height | Seat<br>Width | Seat<br>Depth | Seat<br>Height | Arm<br>Height | Weight  |
|-------------|-------------|-------|-------|--------|---------------|---------------|----------------|---------------|---------|
| C30-1       | Chair       | 33"   | 33"   | 33.5"  | 22"           | 21"           | 19.25"         | 24.5"         | 62 lb.  |
| C30-2       | Loveseat    | 55"   | 33"   | 33.5"  | 44"           | 21"           | 19.25"         | 24.5"         | 86 lb.  |
| C30-3       | Sofa        | 77"   | 33"   | 33.5"  | 66"           | 21"           | 19.25"         | 24.5"         | 105 lb. |
| C30-OT      | Ottoman     | 34"   | 26"   | 19.5"  | -             | -             | -              | -             | 29 lb.  |