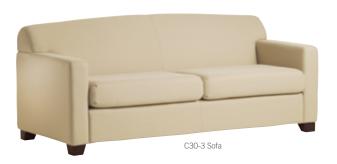

## Bridge Auburn Upholstered

| Product No. | Description | Width | Depth | Height | Seat<br>Width | Seat<br>Depth | Seat<br>Height | Arm<br>Height | Weight  |
|-------------|-------------|-------|-------|--------|---------------|---------------|----------------|---------------|---------|
| C30-1       | Chair       | 33"   | 33"   | 33.5"  | 22"           | 21"           | 19.25"         | 24.5"         | 62 lb.  |
| C30-2       | Loveseat    | 55"   | 33"   | 33.5"  | 44"           | 21"           | 19.25"         | 24.5"         | 86 lb.  |
| C30-3       | Sofa        | 77"   | 33"   | 33.5"  | 66"           | 21"           | 19.25"         | 24.5"         | 105 lb. |
| C30-OT      | Ottoman     | 34"   | 26"   | 19.5"  | -             | -             | -              | -             | 29 lb.  |