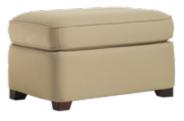

## Bridge Auburn Upholstered

| Product No. | Description | Width | Depth | Height | Seat<br>Width | Seat<br>Depth | Seat<br>Height | Arm<br>Height | Weight  |
|-------------|-------------|-------|-------|--------|---------------|---------------|----------------|---------------|---------|
| C30-1       | Chair       | 33"   | 33"   | 33.5"  | 22"           | 21"           | 19.25"         | 24.5"         | 62 lb.  |
| C30-2       | Loveseat    | 55"   | 33"   | 33.5"  | 44"           | 21"           | 19.25"         | 24.5"         | 86 lb.  |
| C30-3       | Sofa        | 77"   | 33"   | 33.5"  | 66"           | 21"           | 19.25"         | 24.5"         | 105 lb. |
| C30-OT      | Ottoman     | 34"   | 26"   | 19.5"  | -             | -             | -              | -             | 29 lb.  |

C30-1 Chair

C30-OT Ottoman