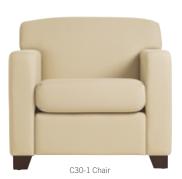

# **Bridge Auburn**

**Upholstered** 

The Bridge series offers plush comfort in a patented style that would be quite at home in any contemporary campus residence.

C30-1

- Chair, loveseat, sofa, and ottoman models available
- > Standard moisture barrier protects cushions from spills
- Fully renewable with easy removal and replacement of fabrics and components
- > GREENGUARD® Certified for low chemical emissions UL.COM/GG UL 2818\*
- > Covered by a 25-year warranty

## Bridge Auburn Upholstered

| Product No. | Description | Width | Depth | Height | Seat<br>Width | Seat<br>Depth | Seat<br>Height | Arm<br>Height | Weight  |
|-------------|-------------|-------|-------|--------|---------------|---------------|----------------|---------------|---------|
| C30-1       | Chair       | 33"   | 33"   | 33.5"  | 22"           | 21"           | 19.25"         | 24.5"         | 62 lb.  |
| C30-2       | Loveseat    | 55"   | 33"   | 33.5"  | 44"           | 21"           | 19.25"         | 24.5"         | 86 lb.  |
| C30-3       | Sofa        | 77"   | 33"   | 33.5"  | 66"           | 21"           | 19.25"         | 24.5"         | 105 lb. |
| C30-OT      | Ottoman     | 34"   | 26"   | 19.5"  | -             | -             | -              | -             | 29 lb.  |