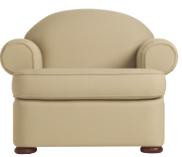

# **Bridge Garrett**

**Upholstered** 

Add a unique look to any student lounge or common area on campus with the rolled arm on Bridge Garrett.

CO1-1

- Chair, loveseat, sofa, and ottoman models available
- > Standard moisture barrier protects cushions from spills
- Fully renewable with easy removal and replacement of fabrics and components
- > GREENGUARD® Certified for low chemical emissions UL.COM/GG UL 2818\*
- > Covered by a 25-year warranty

## Bridge Garrett Upholstered

| Product No. | Description | Width | Depth | Height | Seat<br>Width | Seat<br>Depth | Seat<br>Height | Arm<br>Height | Weight  |
|-------------|-------------|-------|-------|--------|---------------|---------------|----------------|---------------|---------|
| CO1-1       | Chair       | 40"   | 34"   | 33"    | 22"           | 22.5"         | 19.75"         | 25"           | 61 lb.  |
| C01-2       | Loveseat    | 62"   | 34"   | 33"    | 44"           | 22.5"         | 19.75"         | 25"           | 80 lb.  |
| C01-3       | Sofa        | 84"   | 34"   | 33"    | 66"           | 22.5"         | 19.75"         | 25"           | 106 lb. |
| CO1-OT      | Ottoman     | 34"   | 26"   | 19.5"  | -             | -             | -              | -             | 29 lb.  |