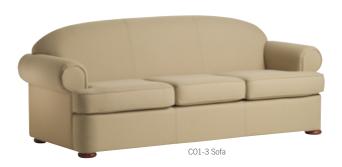

# **Bridge Garrett**

**Upholstered** 

Add a unique look to any student lounge or common area on campus with the rolled arm on Bridge Garrett.

CO1-1

- Chair, loveseat, sofa, and ottoman models available
- > Standard moisture barrier protects cushions from spills
- Fully renewable with easy removal and replacement of fabrics and components
- > GREENGUARD® Certified for low chemical emissions UL.COM/GG UL 2818\*
- > Covered by a 25-year warranty

## Bridge Garrett Upholstered

| Product No. | Description | Width | Depth | Height | Seat<br>Width | Seat<br>Depth | Seat<br>Height | Arm<br>Height | Weight  |
|-------------|-------------|-------|-------|--------|---------------|---------------|----------------|---------------|---------|
| CO1-1       | Chair       | 40"   | 34"   | 33"    | 22"           | 22.5"         | 19.75"         | 25"           | 61 lb.  |
| C01-2       | Loveseat    | 62"   | 34"   | 33"    | 44"           | 22.5"         | 19.75"         | 25"           | 80 lb.  |
| C01-3       | Sofa        | 84"   | 34"   | 33"    | 66"           | 22.5"         | 19.75"         | 25"           | 106 lb. |
| CO1-OT      | Ottoman     | 34"   | 26"   | 19.5"  | -             | -             | -              | -             | 29 lb.  |