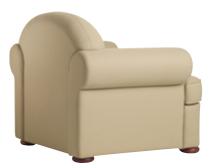

Product No. | Description | Width | Depth | Height | Seat<br>Width | Seat<br>Depth | Seat<br>Height | Arm<br>Height | Weight  |
|-------------|-------------|-------|-------|--------|---------------|---------------|----------------|---------------|---------|
| CO1-1       | Chair       | 40"   | 34"   | 33"    | 22"           | 22.5"         | 19.75"         | 25"           | 61 lb.  |
| C01-2       | Loveseat    | 62"   | 34"   | 33"    | 44"           | 22.5"         | 19.75"         | 25"           | 80 lb.  |
| C01-3       | Sofa        | 84"   | 34"   | 33"    | 66"           | 22.5"         | 19.75"         | 25"           | 106 lb. |
| CO1-OT      | Ottoman     | 34"   | 26"   | 19.5"  | -             | -             | -              | -             | 29 lb.  |







CO1-1 Chair





CO1-1 Chair



C01-OT Ottoman

#### COM

Customer's Own Material is estimated yardage based on 54" wide, solid-color fabric. Actual required yardage may vary depending on special instructions for matching direction of pattern. A sample must be submitted to Sauder Education to determine actual yardage needed and any additional upcharge.

### Warranty

Warranted against defects in materials and workmanship for a period of 25 years from date of delivery. Please refer to our written warranty for details.

### Note

Fabrics shown in this literature were readily available at time of photography. However, Sauder Education cannot guarantee continuing availability of any fabric or finish.

### Sauder Education

201 Horton St. | Stryker, OH 43557 800.537.1530 saudereducation com