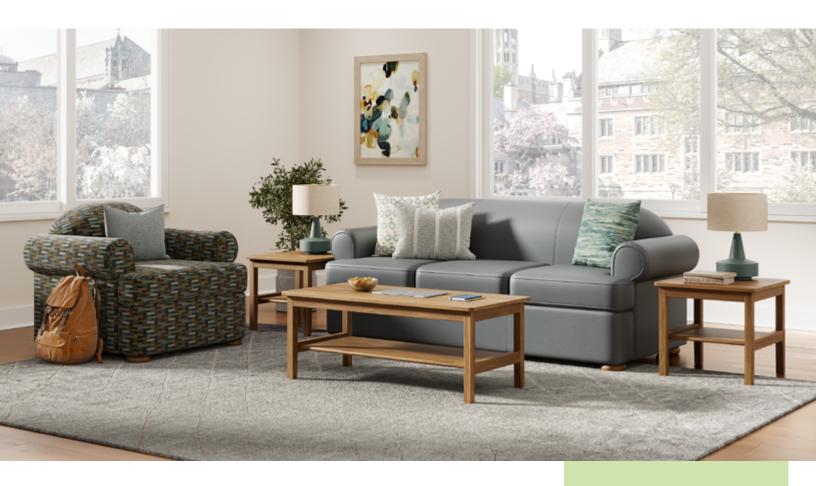

# **Bridge Garrett**

**Upholstered** 

Add a unique look to any student lounge or common area on campus with the rolled arm on Bridge Garrett.

CO1-1

- Chair, loveseat, sofa, and ottoman models available
- > Standard moisture barrier protects cushions from spills
- Fully renewable with easy removal and replacement of fabrics and components
- > GREENGUARD® Certified for low chemical emissions UL.COM/GG UL 2818\*
- > Covered by a 25-year warranty

## Bridge Garrett Upholstered

| Product No. | Description | Width | Depth | Height | Seat<br>Width | Seat<br>Depth | Seat<br>Height | Arm<br>Height | Weight  |
|-------------|-------------|-------|-------|--------|---------------|---------------|----------------|---------------|---------|
| CO1-1       | Chair       | 40"   | 34"   | 33"    | 22"           | 22.5"         | 19.75"         | 25"           | 61 lb.  |
| C01-2       | Loveseat    | 62"   | 34"   | 33"    | 44"           | 22.5"         | 19.75"         | 25"           | 80 lb.  |
| C01-3       | Sofa        | 84"   | 34"   | 33"    | 66"           | 22.5"         | 19.75"         | 25"           | 106 lb. |
| CO1-OT      | Ottoman     | 34"   | 26"   | 19.5"  | -             | -             | -              | -             | 29 lb.  |