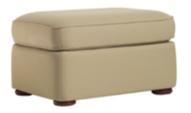

CO1-1 Chair

CO1-1 Chair

C01-OT Ottoman

## Bridge Garrett Upholstered

| Product No. | Description | Width | Depth | Height | Seat<br>Width | Seat<br>Depth | Seat<br>Height | Arm<br>Height | Weight  |
|-------------|-------------|-------|-------|--------|---------------|---------------|----------------|---------------|---------|
| CO1-1       | Chair       | 40"   | 34"   | 33"    | 22"           | 22.5"         | 19.75"         | 25"           | 61 lb.  |
| C01-2       | Loveseat    | 62"   | 34"   | 33"    | 44"           | 22.5"         | 19.75"         | 25"           | 80 lb.  |
| C01-3       | Sofa        | 84"   | 34"   | 33"    | 66"           | 22.5"         | 19.75"         | 25"           | 106 lb. |
| CO1-OT      | Ottoman     | 34"   | 26"   | 19.5"  | -             | -             | -              | -             | 29 lb.  |