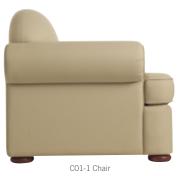

| Product No. | Description | Width | Depth | Height | Seat<br>Width | Seat<br>Depth | Seat<br>Height | Arm<br>Height | Weight  |
|-------------|-------------|-------|-------|--------|---------------|---------------|----------------|---------------|---------|
| CO1-1       | Chair       | 40"   | 34"   | 33"    | 22"           | 22.5"         | 19.75"         | 25"           | 61 lb.  |
| C01-2       | Loveseat    | 62"   | 34"   | 33"    | 44"           | 22.5"         | 19.75"         | 25"           | 80 lb.  |
| C01-3       | Sofa        | 84"   | 34"   | 33"    | 66"           | 22.5"         | 19.75"         | 25"           | 106 lb. |
| CO1-OT      | Ottoman     | 34"   | 26"   | 19.5"  | -             | -             | -              | -             | 29 lb.  |







CO1-1 Chair





CO1-1 Chair



C01-OT Ottoman

#### COM

Customer's Own Material is estimated yardage based on 54" wide, solid-color fabric. Actual required yardage may vary depending on special instructions for matching direction of pattern. A sample must be submitted to Sauder Education to determine actual yardage needed and any additional upcharge.

### Warranty

Warranted against defects in materials and workmanship for a period of 25 years from date of delivery. Please refer to our written warranty for details.

### Note

Fabrics shown in this literature were readily available at time of photography. However, Sauder Education cannot guarantee continuing availability of any fabric or finish.

### Sauder Education

201 Horton St. | Stryker, OH 43557 800.537.1530 saudereducation com