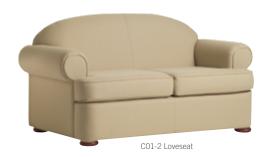

# **Bridge Garrett**

**Upholstered** 

Add a unique look to any student lounge or common area on campus with the rolled arm on Bridge Garrett.

CO1-1

- Chair, loveseat, sofa, and ottoman models available
- > Standard moisture barrier protects cushions from spills
- Fully renewable with easy removal and replacement of fabrics and components
- > GREENGUARD® Certified for low chemical emissions UL.COM/GG UL 2818\*
- > Covered by a 25-year warranty

## Bridge Garrett Upholstered

| Product No. | Description | Width | Depth | Height | Seat<br>Width | Seat<br>Depth | Seat<br>Height | Arm<br>Height | Weight  |
|-------------|-------------|-------|-------|--------|---------------|---------------|----------------|---------------|---------|
| CO1-1       | Chair       | 40"   | 34"   | 33"    | 22"           | 22.5"         | 19.75"         | 25"           | 61 lb.  |
| C01-2       | Loveseat    | 62"   | 34"   | 33"    | 44"           | 22.5"         | 19.75"         | 25"           | 80 lb.  |
| C01-3       | Sofa        | 84"   | 34"   | 33"    | 66"           | 22.5"         | 19.75"         | 25"           | 106 lb. |
| CO1-OT      | Ottoman     | 34"   | 26"   | 19.5"  | -             | -             | -              | -             | 29 lb.  |