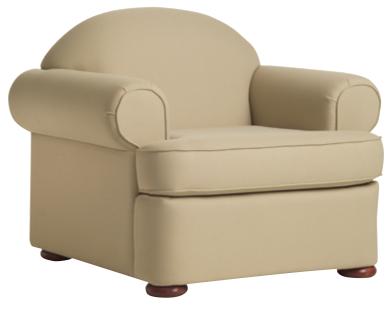

# **Bridge Garrett**

**Upholstered** 

Add a unique look to any student lounge or common area on campus with the rolled arm on Bridge Garrett.

CO1-1

- Chair, loveseat, sofa, and ottoman models available
- > Standard moisture barrier protects cushions from spills
- Fully renewable with easy removal and replacement of fabrics and components
- > GREENGUARD® Certified for low chemical emissions UL.COM/GG UL 2818\*
- > Covered by a 25-year warranty

## Bridge Garrett Upholstered

| Product No. | Description | Width | Depth | Height | Seat<br>Width | Seat<br>Depth | Seat<br>Height | Arm<br>Height | Weight  |
|-------------|-------------|-------|-------|--------|---------------|---------------|----------------|---------------|---------|
| CO1-1       | Chair       | 40"   | 34"   | 33"    | 22"           | 22.5"         | 19.75"         | 25"           | 61 lb.  |
| C01-2       | Loveseat    | 62"   | 34"   | 33"    | 44"           | 22.5"         | 19.75"         | 25"           | 80 lb.  |
| C01-3       | Sofa        | 84"   | 34"   | 33"    | 66"           | 22.5"         | 19.75"         | 25"           | 106 lb. |
| CO1-OT      | Ottoman     | 34"   | 26"   | 19.5"  | -             | -             | -              | -             | 29 lb.  |

CO1-1 Chair

CO1-1 Chair

C01-OT Ottoman