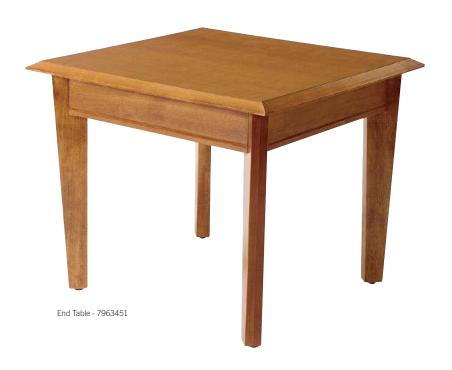

Manhattan Occasional tables feature contemporary styling and solid hardwood construction, providing a stylish and durable budget-friendly solution for any lounge, lobby or residence space.

- > Huntington Maple finish
- > Solid hardwood construction
- > Tops feature solid profile edge and high-pressure laminate surface
- > Covered by a 10-year warranty

## Manhattan occasional tables

| Product<br>Number | Product<br>Description | Length | Depth | Height | Weight |
|-------------------|------------------------|--------|-------|--------|--------|
| 7963451           | End Table              | 24"    | 24"   | 19"    | 24 lb. |
| 7963408           | Coffee Table           | 24"    | 48"   | 19"    | 41 lb. |