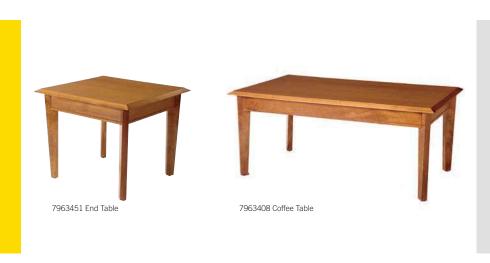

Manhattan Occasional tables feature contemporary styling and solid hardwood construction, providing a stylish and durable budget-friendly solution for any lounge, lobby or residence space.

- > Huntington Maple finish
- > Solid hardwood construction
- > Tops feature solid profile edge and high-pressure laminate surface
- > Covered by a 10-year warranty

## Manhattan occasional tables

| Product<br>Number | Product<br>Description | Length | Depth | Height | Weight |
|-------------------|------------------------|--------|-------|--------|--------|
| 7963451           | End Table              | 24"    | 24"   | 19"    | 24 lb. |
| 7963408           | Coffee Table           | 24"    | 48"   | 19"    | 41 lb. |