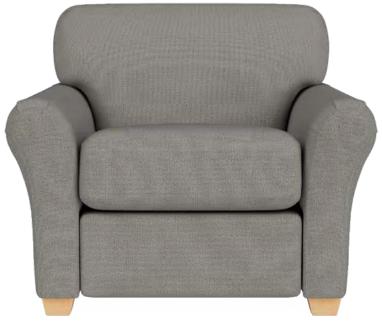

# Moment

**Upholstered** 

The Moment Collection offers campus furniture with plush comfort and a flared arm style.

57111

- > Traditional flared arm style complements any room setting
- > Generous proportion to accommodate today's students
- Maple feet are available in a wide selection of wood stain colors, with custom match available
- High-quality foams provide plush comfort comparable to residential furniture
- > Standard moisture barrier to protect surfaces from spills
- > Fully renewable with easy removal and replacement of fabrics and components
- > Available with or without welt
- SGREENGUARD® Certified for low chemical emissions UL.COM/GG UL 2818\*
- > Covered by a 25-year warranty

## Moment Upholstered

| Product No. | Description | Width | Depth | Height | Seat<br>Width | Seat<br>Depth | Seat<br>Height | Arm<br>Height | Weight  |
|-------------|-------------|-------|-------|--------|---------------|---------------|----------------|---------------|---------|
| 57111       | Chair       | 36"   | 35"   | 33"    | 22"           | 21"           | 19"            | 24"           | 72 lb.  |
| 57112       | Loveseat    | 58"   | 35"   | 33"    | 44"           | 21"           | 19"            | 24"           | 100 lb. |
| 57113       | Sofa        | 80"   | 35"   | 33"    | 66"           | 21"           | 19"            | 24"           | 122 lb. |