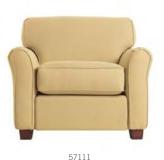

# Moment

**Upholstered** 

The Moment Collection offers campus furniture with plush comfort and a flared arm style.

57111

- > Traditional flared arm style complements any room setting
- > Generous proportion to accommodate today's students
- Maple feet are available in a wide selection of wood stain colors, with custom match available
- High-quality foams provide plush comfort comparable to residential furniture
- > Standard moisture barrier to protect surfaces from spills
- > Fully renewable with easy removal and replacement of fabrics and components
- > Available with or without welt
- SGREENGUARD® Certified for low chemical emissions UL.COM/GG UL 2818\*
- > Covered by a 25-year warranty

## Moment Upholstered

| Product No. | Description | Width | Depth | Height | Seat<br>Width | Seat<br>Depth | Seat<br>Height | Arm<br>Height | Weight  |
|-------------|-------------|-------|-------|--------|---------------|---------------|----------------|---------------|---------|
| 57111       | Chair       | 36"   | 35"   | 33"    | 22"           | 21"           | 19"            | 24"           | 72 lb.  |
| 57112       | Loveseat    | 58"   | 35"   | 33"    | 44"           | 21"           | 19"            | 24"           | 100 lb. |
| 57113       | Sofa        | 80"   | 35"   | 33"    | 66"           | 21"           | 19"            | 24"           | 122 lb. |