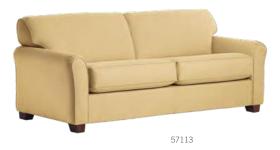

## Moment Upholstered

| Product No. | Description | Width | Depth | Height | Seat<br>Width | Seat<br>Depth | Seat<br>Height | Arm<br>Height | Weight  |
|-------------|-------------|-------|-------|--------|---------------|---------------|----------------|---------------|---------|
| 57111       | Chair       | 36"   | 35"   | 33"    | 22"           | 21"           | 19"            | 24"           | 72 lb.  |
| 57112       | Loveseat    | 58"   | 35"   | 33"    | 44"           | 21"           | 19"            | 24"           | 100 lb. |
| 57113       | Sofa        | 80"   | 35"   | 33"    | 66"           | 21"           | 19"            | 24"           | 122 lb. |