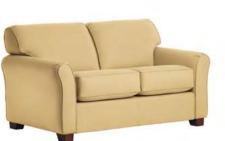

## Moment Upholstered

| Product No. | Description | Width | Depth | Height | Seat<br>Width | Seat<br>Depth | Seat<br>Height | Arm<br>Height | Weight  |
|-------------|-------------|-------|-------|--------|---------------|---------------|----------------|---------------|---------|
| 57111       | Chair       | 36"   | 35"   | 33"    | 22"           | 21"           | 19"            | 24"           | 72 lb.  |
| 57112       | Loveseat    | 58"   | 35"   | 33"    | 44"           | 21"           | 19"            | 24"           | 100 lb. |
| 57113       | Sofa        | 80"   | 35"   | 33"    | 66"           | 21"           | 19"            | 24"           | 122 lb. |

57112