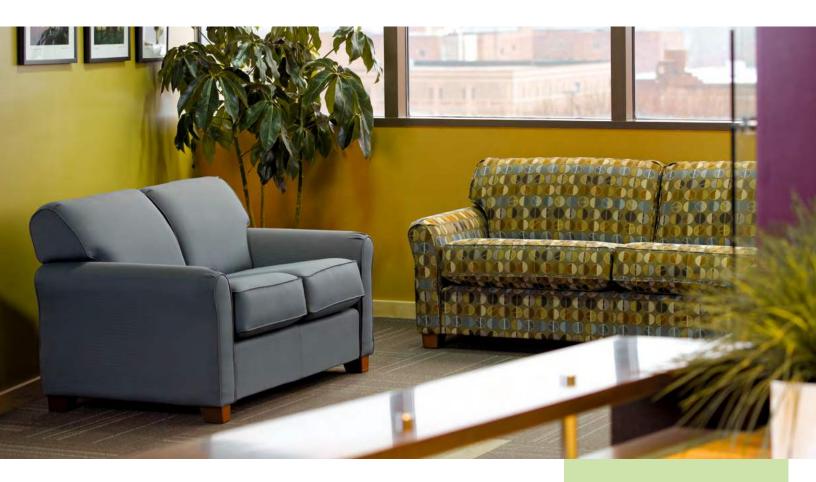

# Moment

**Upholstered** 

The Moment Collection offers campus furniture with plush comfort and a flared arm style.

57111

- > Traditional flared arm style complements any room setting
- > Generous proportion to accommodate today's students
- Maple feet are available in a wide selection of wood stain colors, with custom match available
- High-quality foams provide plush comfort comparable to residential furniture
- > Standard moisture barrier to protect surfaces from spills
- > Fully renewable with easy removal and replacement of fabrics and components
- > Available with or without welt
- SGREENGUARD® Certified for low chemical emissions UL.COM/GG UL 2818\*
- > Covered by a 25-year warranty

## Moment Upholstered

| Product No. | Description | Width | Depth | Height | Seat<br>Width | Seat<br>Depth | Seat<br>Height | Arm<br>Height | Weight  |
|-------------|-------------|-------|-------|--------|---------------|---------------|----------------|---------------|---------|
| 57111       | Chair       | 36"   | 35"   | 33"    | 22"           | 21"           | 19"            | 24"           | 72 lb.  |
| 57112       | Loveseat    | 58"   | 35"   | 33"    | 44"           | 21"           | 19"            | 24"           | 100 lb. |
| 57113       | Sofa        | 80"   | 35"   | 33"    | 66"           | 21"           | 19"            | 24"           | 122 lb. |