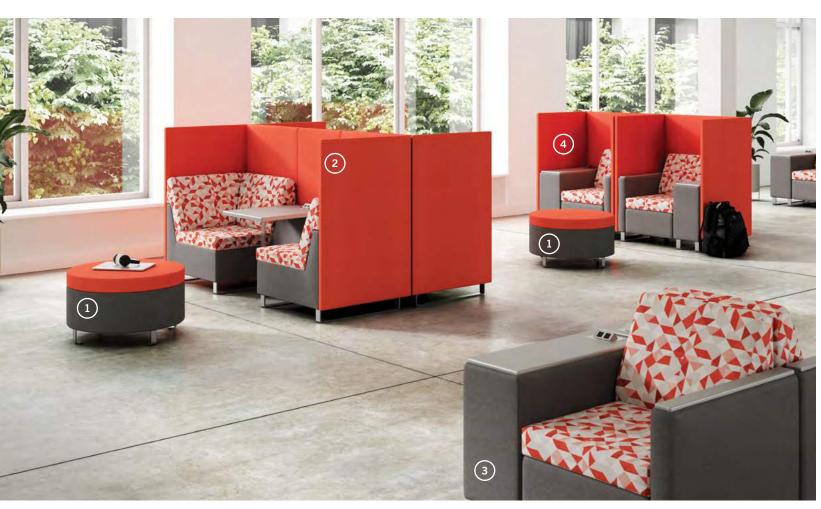

1. Rally 30" Round Ottoman 6430-OT | 2. Rally Privacy Booth w/Table 64453 | 3. Rally Compose Chair w/Embrace Arm 63241 | 4. Rally Privacy Compose Chair 64251