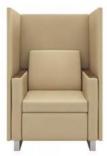

### Rally Collection

Rally is a modular seating system with sleek, modern styling and comfort comparable to residential furniture. Rally offers chair, loveseat, and sofa units available with four interchangeable arm styles and various options for endless design possibilities. With Rally Privacy, students can study with less distraction and have separation from the larger environment without leaving a common area.

### privacy panel

Wall panels on Privacy models attach to the outer planes of the chair sides and back. The panels are 47" tall x 1.5" thick in varied widths per model. Privacy wall panels cannot be retrofit on existing Rally units.