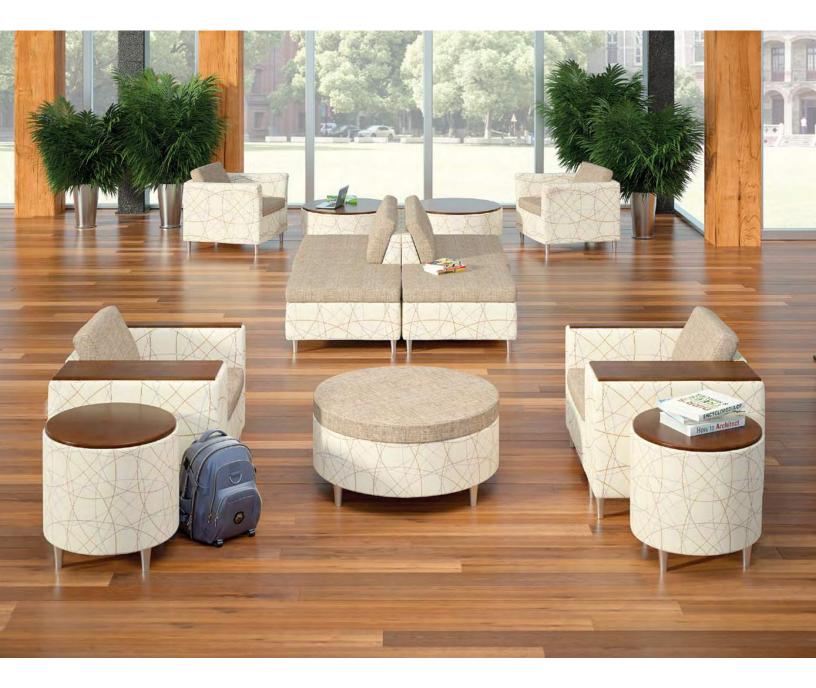

1. Rally 30" Round Ottoman 6430-OT | 2. Rally Privacy Booth w/Table 64453 | 3. Rally Compose Chair w/Embrace Arm 63241 | 4. Rally Privacy Compose Chair 64251