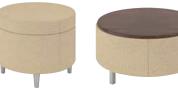

### square ottomans

Upholstered

22" Round Ottoman

round ottomans

30" Round Ottoman

36" Round Ottoman

End Table Ottoman

Wedge Ottoman