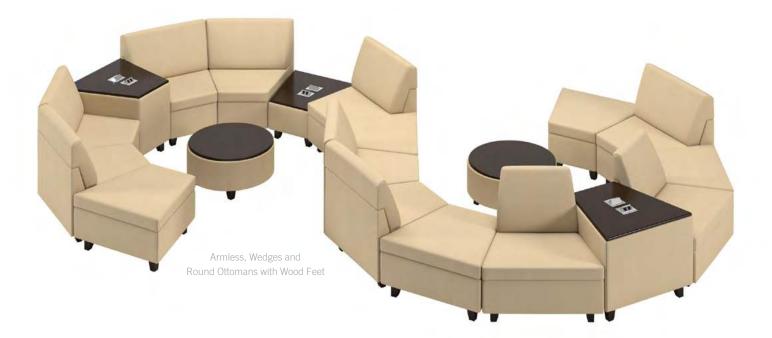

1. Wedge Ottoman 64-WG-OT | 2. Rally Inside Wedge Chair 64454 | 3. Wedge Table 64550 | 4. 30" Round Ottoman 6430-OT 5. Rally Outside Wedge Chair 64455 | 6. Rally Wedge Ottoman 64-WG-OT