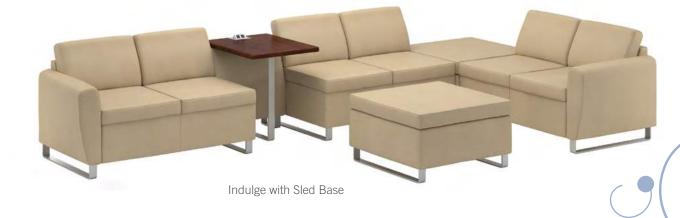

Aspire Arm

Aspire's arms are flared just a bit for the adventurous, adding sophistication and an element of high-style to an already welcoming chair.

Indulge Arm

Generously proportioned with a casual, relaxed style. Soft, curving arms and comfy seat are inviting and friendly.

### back options

Two backs. The mid-back option increases the height bv 4".

foot, leg and base options

Multiple options are available at no extra charge, sled base, sled foot and locking casters are available at an additional charge.