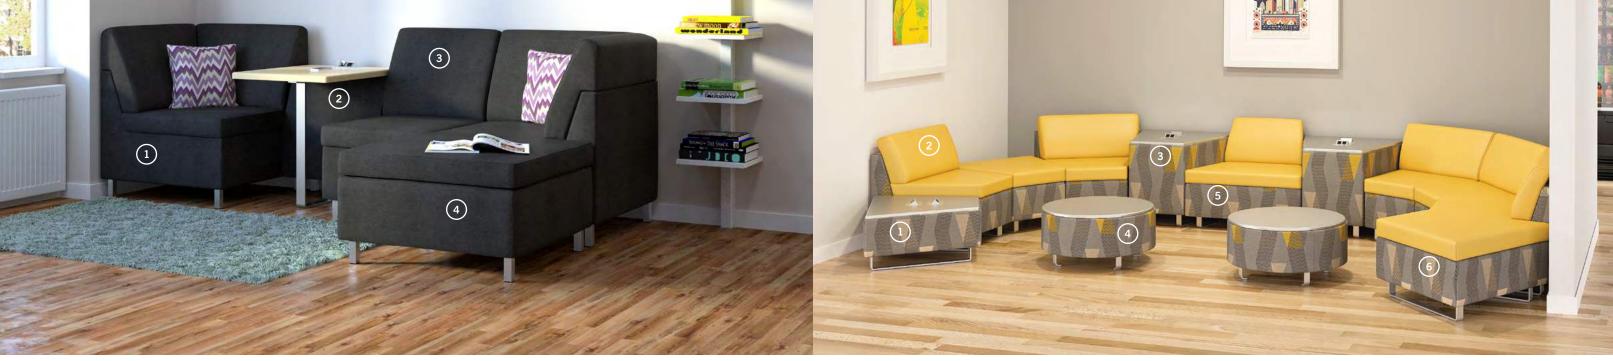

1. Rally 30" Round Ottoman 6430-OT | 2. Rally Privacy Booth w/Table 64453 | 3. Rally Compose Chair w/Embrace Arm 63241 | 4. Rally Privacy Compose Chair 64251

### Rally Options

1. Rally Corner 64441 | 2. Rally Integrated Table 64500 | 3. Rally Armless Chair 64401 | 4. Rally Ottoman 64-0T

1. Wedge Ottoman 64-WG-OT | 2. Rally Inside Wedge Chair 64454 | 3. Wedge Table 64550 | 4. 30" Round Ottoman 6430-OT 5. Rally Outside Wedge Chair 64455 | 6. Rally Wedge Ottoman 64-WG-OT