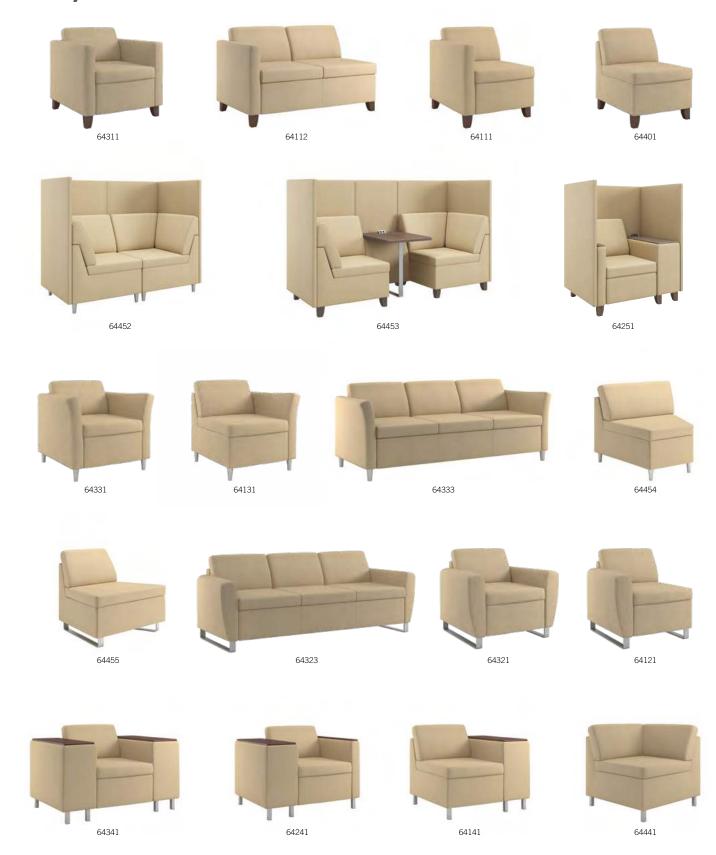

### Rally Collection

Rally is a modular seating system with sleek, modern styling and comfort comparable to residential furniture. Rally offers chair, loveseat, and sofa units available with four interchangeable arm styles and various options for endless design possibilities. With Rally Privacy, students can study with less distraction and have separation from the larger environment without leaving a common area.

### Rally Arm Styles

Armless

The armless model compliments any arm style to create numerous furniture configurations.

Embrace Arm

Sleek and contemporary offering a blend of modern design and functionality. Settle in and relax in this squared-arm chair.

Aspire Arm

Aspire's arms are flared just a bit for the adventurous, adding sophistication and an element of high-style to an already welcoming chair.

Indulge Arm

Generously proportioned with a casual, relaxed style. Soft, curving arms and comfy seat are inviting and friendly.

Compose Arm

Designed with a sensitivity to proportion and performance. Compose offers an ideal surface for writing, studying, snacking or other activities.

### Rally Options

1. Rally Corner 64441 | 2. Rally Integrated Table 64500 | 3. Rally Armless Chair 64401 | 4. Rally Ottoman 64-0T

### width options

One seats. Two seats. Or three. All Rally models are available in chair, loveseat and sofa widths for the ultimate in flexibility when customizing your space.

### back options

Two backs. The mid-back option increases the height bv 4".

foot, leg and base options

Multiple options are available at no extra charge, sled base, sled foot and locking casters are available at an additional charge.