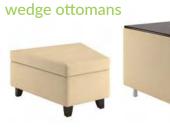

1. Wedge Ottoman 64-WG-OT | 2. Rally Inside Wedge Chair 64454 | 3. Wedge Table 64550 | 4. 30" Round Ottoman 6430-OT 5. Rally Outside Wedge Chair 64455 | 6. Rally Wedge Ottoman 64-WG-OT

### square ottomans

Upholstered

22" Round Ottoman

round ottomans

30" Round Ottoman

36" Round Ottoman

End Table Ottoman

Wedge Ottoman