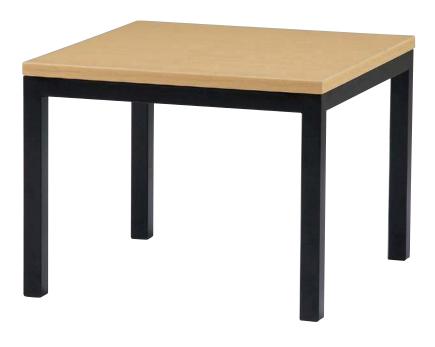

Soho occasional tables

End Table - 7963494

Soho occasional tables feature contemporary styling in durable materials, providing a stylish and resilient solution for any modern lounge, lobby or residence space.

- > High pressure laminate top available in three colors with matching high impact resistant PVC edges
- > Welded steel powder coated frame with flush Parsons joints
- > Covered by a 10-year warranty