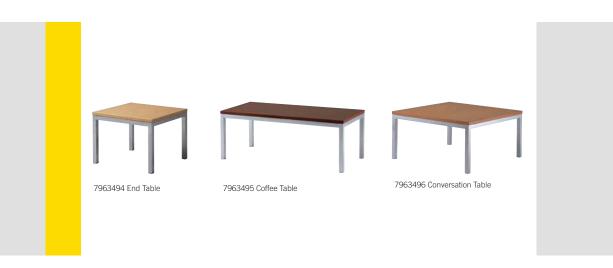

## Soho occasional tables

| Product<br>Number | Product<br>Description | Length | Depth | Height | Weight |
|-------------------|------------------------|--------|-------|--------|--------|
| 7963494           | End Table              | 24"    | 24"   | 19"    | 25 lb. |
| 7963495           | Coffee Table           | 48"    | 24"   | 19"    | 42 lb. |
| 7963496           | Conversation Table     | 36"    | 36"   | 19"    | 44 lb. |