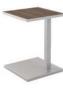

Square Table

# Amigo occasional tables are the perfect complement to lounge seating, providing a pull-up work surface.

- > 15", 18", and 22" round and square tops available in 22" and 25" heights
- > Sturdy 2" diameter column with weighted base
- > Laminate table-tops with several edge style choices
- > Bases available in several finish colors
- > Covered by 25-year warranty

## Amigo occasional tables

| Product<br>Number | Product<br>Description | Width | Depth | Height | Weight |
|-------------------|------------------------|-------|-------|--------|--------|
| 8915DSK022        | Round Table            | 15"   | 15"   | 22"    | 26 lb. |
| 8915DSK025        | Round Table            | 15"   | 15"   | 25"    | 26 lb. |
| 8918DSK022        | Round Table            | 18"   | 18"   | 22"    | 33 lb. |
| 8918DSK025        | Round Table            | 18"   | 18"   | 25"    | 33 lb. |
| 8922DSK022        | Round Table            | 22"   | 22"   | 22"    | 44 lb. |
| 8922DSK025        | Round Table            | 22"   | 22"   | 25"    | 44 lb. |
| 8915SQSK022       | Square Table           | 15"   | 15"   | 22"    | 27 lb. |
| 8915SQSK025       | Square Table           | 15"   | 15"   | 25"    | 27 lb. |
| 8918SQSK022       | Square Table           | 18"   | 18"   | 22"    | 35 lb. |
| 8918SQSK025       | Square Table           | 18"   | 18"   | 25"    | 35 lb. |
| 8922SQSK022       | Square Table           | 22"   | 22"   | 22"    | 47 lb. |
| 8922SQSK025       | Square Table           | 22"   | 22"   | 25"    | 48 lb. |