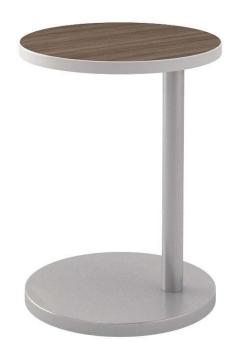

Round Table 8915DSK025

# Amigo occasional tables are the perfect complement to lounge seating, providing a pull-up work surface.

- > 15", 18", and 22" round and square tops available in 22" and 25" heights
- > Sturdy 2" diameter column with weighted base
- > Laminate table-tops with several edge style choices
- > Bases available in several finish colors
- > Covered by 25-year warranty

## Amigo occasional tables

| Product<br>Number | Product<br>Description | Width | Depth | Height | Weight |
|-------------------|------------------------|-------|-------|--------|--------|
| 8915DSK022        | Round Table            | 15"   | 15"   | 22"    | 26 lb. |
| 8915DSK025        | Round Table            | 15"   | 15"   | 25"    | 26 lb. |
| 8918DSK022        | Round Table            | 18"   | 18"   | 22"    | 33 lb. |
| 8918DSK025        | Round Table            | 18"   | 18"   | 25"    | 33 lb. |
| 8922DSK022        | Round Table            | 22"   | 22"   | 22"    | 44 lb. |
| 8922DSK025        | Round Table            | 22"   | 22"   | 25"    | 44 lb. |
| 8915SQSK022       | Square Table           | 15"   | 15"   | 22"    | 27 lb. |
| 8915SQSK025       | Square Table           | 15"   | 15"   | 25"    | 27 lb. |
| 8918SQSK022       | Square Table           | 18"   | 18"   | 22"    | 35 lb. |
| 8918SQSK025       | Square Table           | 18"   | 18"   | 25"    | 35 lb. |
| 8922SQSK022       | Square Table           | 22"   | 22"   | 22"    | 47 lb. |
| 8922SQSK025       | Square Table           | 22"   | 22"   | 25"    | 48 lb. |