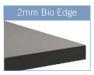

5"   | 15"   | 22"    | 27 lb. |
| 8915SQSK025       | Square Table           | 15"   | 15"   | 25"    | 27 lb. |
| 8918SQSK022       | Square Table           | 18"   | 18"   | 22"    | 35 lb. |
| 8918SQSK025       | Square Table           | 18"   | 18"   | 25"    | 35 lb. |
| 8922SQSK022       | Square Table           | 22"   | 22"   | 22"    | 47 lb. |
| 8922SQSK025       | Square Table           | 22"   | 22"   | 25"    | 48 lb. |









Square Table

#### Warranty

Tables are warranted against defects in materials and workmanship for a period of 25 years from date of delivery.

#### Note

Finishes shown in this literature were readily available at the time of photography. However, Sauder Education cannot guarantee continuing availability of any finish.

### **Edge Style Options**