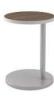

Round Table 8915DSK025

# Amigo occasional tables are the perfect complement to lounge seating, providing a pull-up work surface.

- > 15", 18", and 22" round and square tops available in 22" and 25" heights
- > Sturdy 2" diameter column with weighted base
- > Laminate table-tops with several edge style choices
- > Bases available in several finish colors
- > Covered by 25-year warranty

## Amigo occasional tables

| Product<br>Number | Product<br>Description | Width | Depth | Height | Weight |
|-------------------|------------------------|-------|-------|--------|--------|
| 8915DSK022        | Round Table            | 15"   | 15"   | 22"    | 26 lb. |
| 8915DSK025        | Round Table            | 15"   | 15"   | 25"    | 26 lb. |
| 8918DSK022        | Round Table            | 18"   | 18"   | 22"    | 33 lb. |
| 8918DSK025        | Round Table            | 18"   | 18"   | 25"    | 33 lb. |
| 8922DSK022        | Round Table            | 22"   | 22"   | 22"    | 44 lb. |
| 8922DSK025        | Round Table            | 22"   | 22"   | 25"    | 44 lb. |
| 8915SQSK022       | Square Table           | 15"   | 15"   | 22"    | 27 lb. |
| 8915SQSK025       | Square Table           | 15"   | 15"   | 25"    | 27 lb. |
| 8918SQSK022       | Square Table           | 18"   | 18"   | 22"    | 35 lb. |
| 8918SQSK025       | Square Table           | 18"   | 18"   | 25"    | 35 lb. |
| 8922SQSK022       | Square Table           | 22"   | 22"   | 22"    | 47 lb. |
| 8922SQSK025       | Square Table           | 22"   | 22"   | 25"    | 48 lb. |