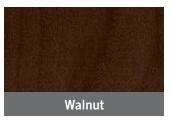

# Casegoods Finishes

Simulating the natural variations in the color and grain of wood with a printing process will not produce an exact match to the finished product. This card is to be used as an indicator of color and grain. We recommend **any final selection be made after viewing physical samples** (color or material chips) in the lighting and environment in which the products will be used.