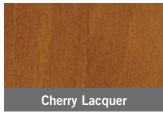

# Casegoods Finishes

Simulating the natural variations in the color and grain of wood with a printing process will not produce an exact match to the finished product. This card is to be used as an indicator of color and grain. We recommend **any final selection be made after viewing physical samples** (color or material chips) in the lighting and environment in which the products will be used.