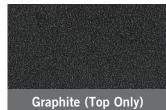

# Casegoods Finishes

Simulating the natural variations in the color and grain of wood with a printing process will not produce an exact match to the finished product. This card is to be used as an indicator of color and grain. We recommend **any final selection be made after viewing physical samples** (color or material chips) in the lighting and environment in which the products will be used.