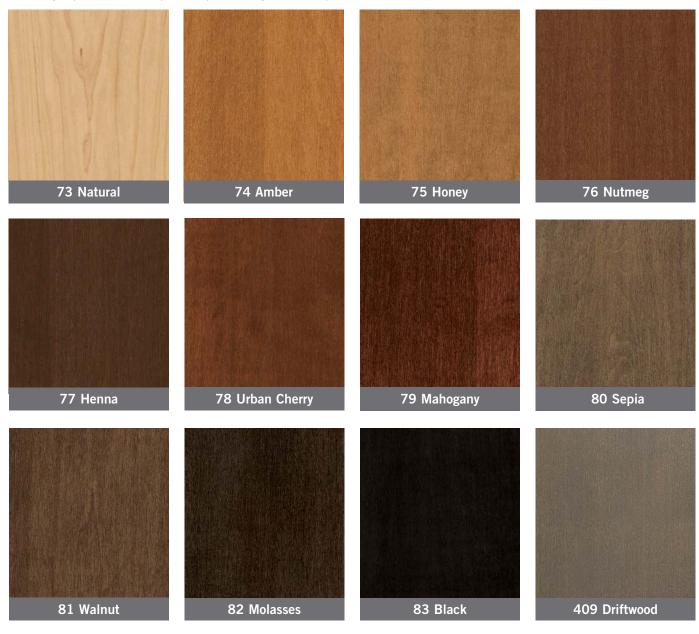

## Maple Finishes

Simulating the natural variations in the color and grain of wood with a printing process will not produce an exact match to the finished product. This card is to be used as an indicator of color and grain. We recommend **any final selection be made after viewing physical samples** (color or material chips) in the lighting and environment in which the products will be used.

Sauder® Manufacturing Co. reviews and approves color samples for accuracy under cool white fluorescent light. If you have questions about any aspect of our finish process, please ask your sales representative for more information.