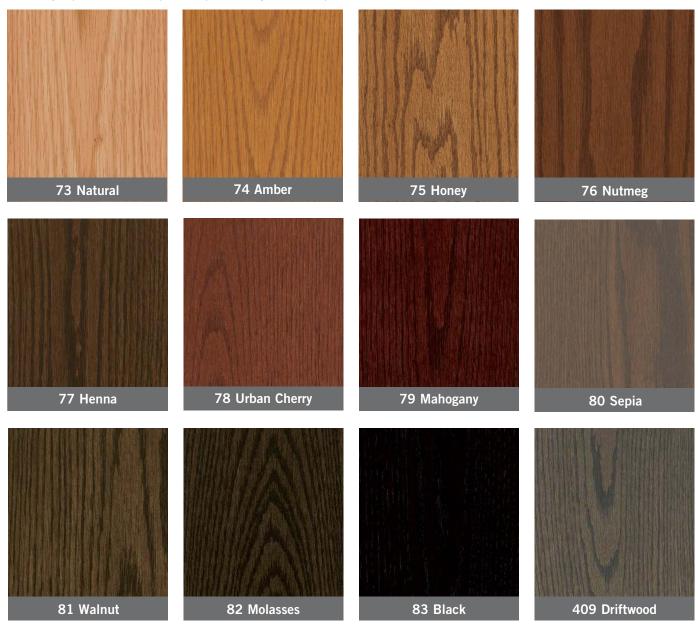

## Oak Finishes

Simulating the natural variations in the color and grain of wood with a printing process will not produce an exact match to the finished product. This card is to be used as an indicator of color and grain. We recommend **any final selection be made after viewing physical samples** (color or material chips) in the lighting and environment in which the products will be used.