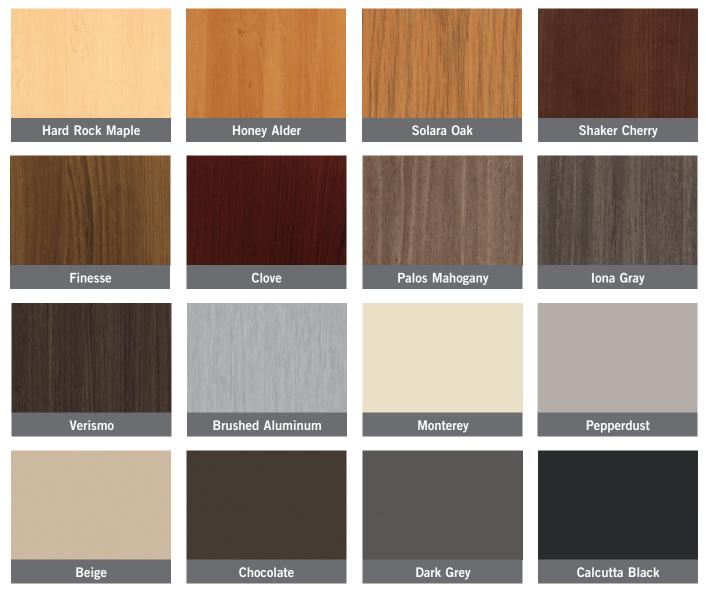

## Thermoform Finishes

Simulating the natural variations in the color and grain of wood with a printing process will not produce an exact match to the finished product. This card is to be used as an indicator of color and grain. We recommend **any final selection be made after viewing physical samples** (color or material chips) in the lighting and environment in which the products will be used.

Sauder<sup>®</sup> Manufacturing Co. reviews and approves color samples for accuracy under cool white fluorescent light. If you have questions about any aspect of our finish process, please ask your sales representative for more information.