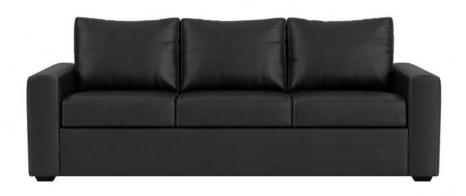

## **Ships within 5 Business Days!**

Orders will ship from our manufacturing facility within 5 business days of receipt of purchase order.

| Product No. | Description | Width | Depth | Height |
|-------------|-------------|-------|-------|--------|
| 7977260     | Chair       | 34"   | 35"   | 34.5"  |
| 7977261     | Loveseat    | 55.5" | 35"   | 34.5"  |
| 7977262     | Sofa        | 76"   | 35"   | 34.5"  |