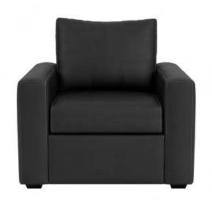

## **Ships within 5 Business Days!**

Orders will ship from our manufacturing facility within 5 business days of receipt of purchase order.

| Product No. | Description | Width | Depth | Height |
|-------------|-------------|-------|-------|--------|
| 7977260     | Chair       | 34"   | 35"   | 34.5"  |
| 7977261     | Loveseat    | 55.5" | 35"   | 34.5"  |
| 7977262     | Sofa        | 76"   | 35"   | 34.5"  |