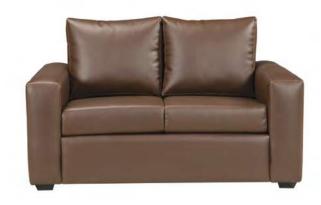

## **Ships within 5 Business Days!**

Orders will ship from our manufacturing facility within 5 business days of receipt of purchase order.

| Product No. | Description | Width | Depth | Height |
|-------------|-------------|-------|-------|--------|
| 7977260     | Chair       | 34"   | 35"   | 34.5"  |
| 7977261     | Loveseat    | 55.5" | 35"   | 34.5"  |
| 7977262     | Sofa        | 76"   | 35"   | 34.5"  |