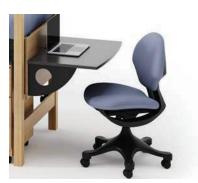

#### **Bed-Mounted Desk**

Our bed mounted desks easily adjust from sitting to standing configurations to match the way students want to study while saving floor space. Models compatible with our wood ladder end beds or metal ladder end beds are available.