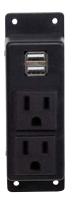

#### Power

Mobile charging station provides easy access to power with two 120v and USB ports with a long cord length.