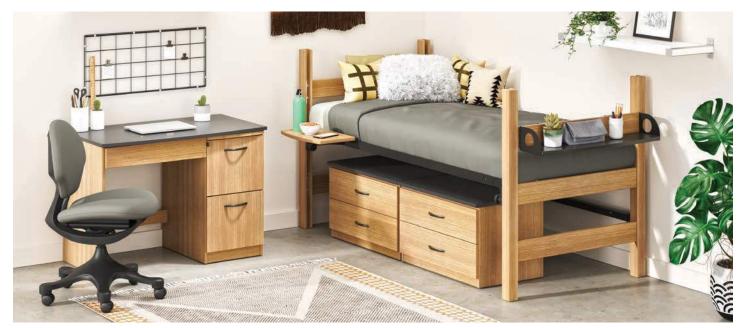

## BEDACCESSORIES

Sauder Education offers a large line of bed accessories that work great with any of our bedroom collections. Add both safety and function to student rooms on campus. Contact your local Sauder Education representative to build out the perfect bedroom offering for your campus. Accessories are available in multiple finish options to coordinate with you casegoods.

#### **Bed-Mounted Desk**

Our bed mounted desks easily adjust from sitting to standing configurations to match the way students want to study while saving floor space. Models compatible with our wood ladder end beds or metal ladder end beds are available.

#### Storage

Single and double shelves add storage for books and decorations incereasing the functionality of all Sauder Educaction wood ladder end beds.

#### **Quick Access**

A universal side table allows for quick, easy access to items like a phone, water bottle, or alarm clock.