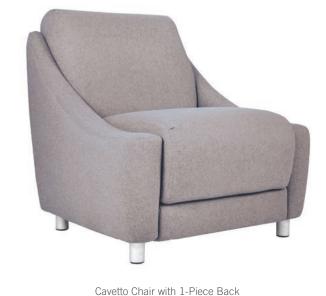

#### Classy design with comfort to make students feel right at home.

- Chair, loveseat, and sofa models available with 2-piece (pillow) or 1-piece back
- Optional table arm in two shape choices
- Metal and wood options for feet
- Fully renewable
- 25-year warranty