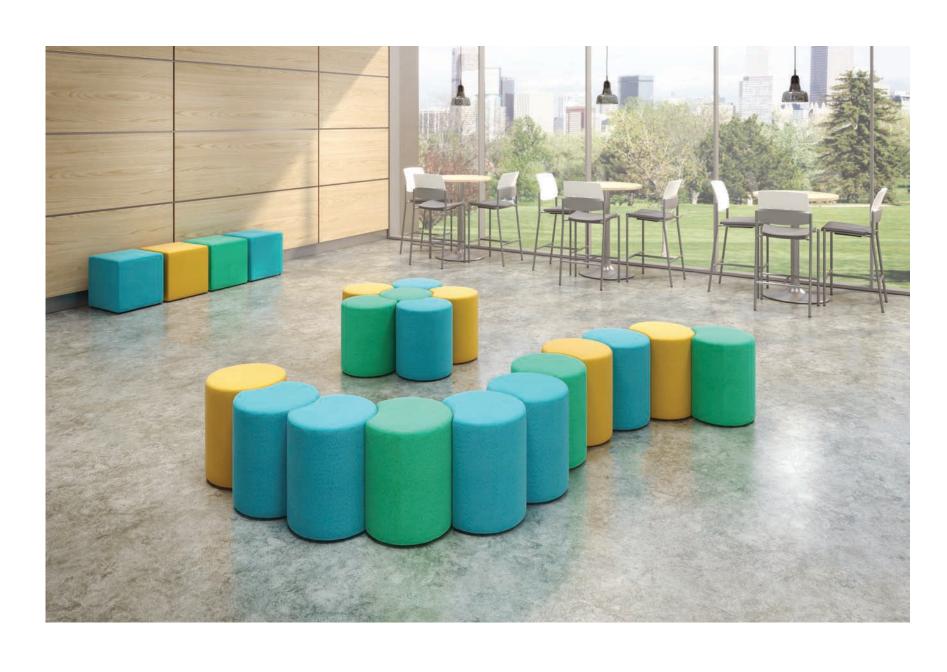

#### Collaborative stools offer a fun way to add additional flexible seating.

- Available in 3 shapes
- Pair and nest units to create fun configurations or use alone as accessory seating in any lounge space
- Durable hard plastic glides are a standard feature
- 25-year warranty