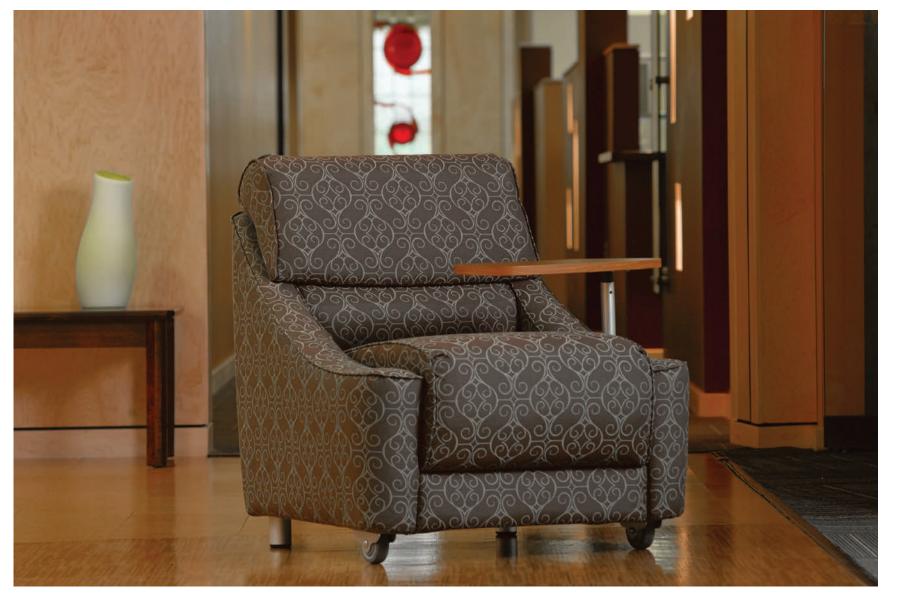

#### Classy design with comfort to make students feel right at home.

- Chair, loveseat, and sofa models available with 2-piece (pillow) or 1-piece back
- Optional table arm in two shape choices
- Metal and wood options for feet
- Fully renewable
- 25-year warranty