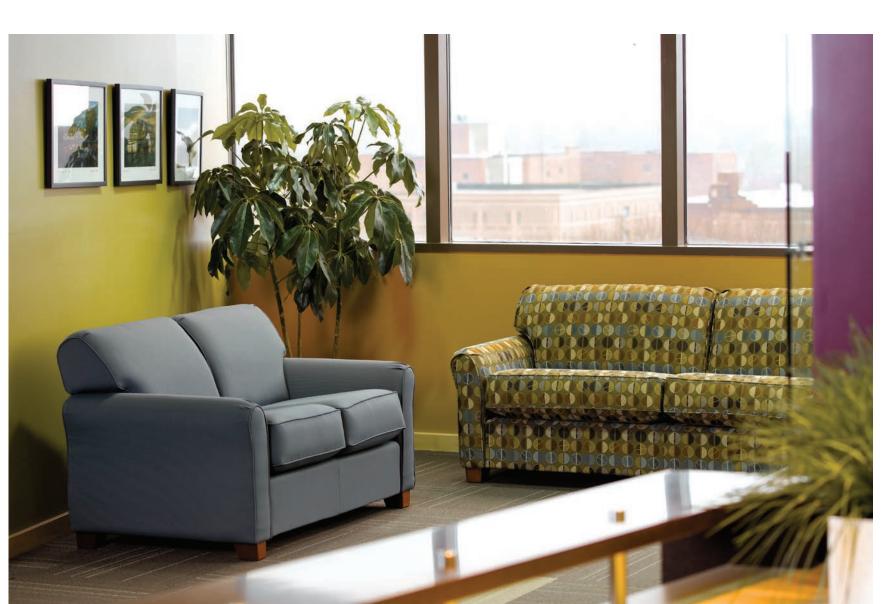

#### Classy design with comfort to make students feel right at home.

- Chair, loveseat, and sofa models available with 2-piece (pillow) or 1-piece back
- Optional table arm in two shape choices
- Metal and wood options for feet
- Fully renewable
- 25-year warranty