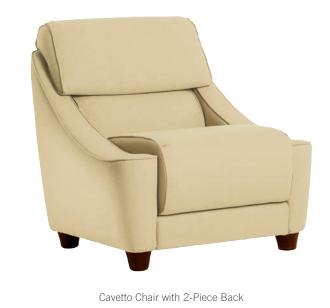

#### Classy design with comfort to make students feel right at home.

- Chair, loveseat, and sofa models available with 2-piece (pillow) or 1-piece back
- Optional table arm in two shape choices
- Metal and wood options for feet
- Fully renewable
- 25-year warranty