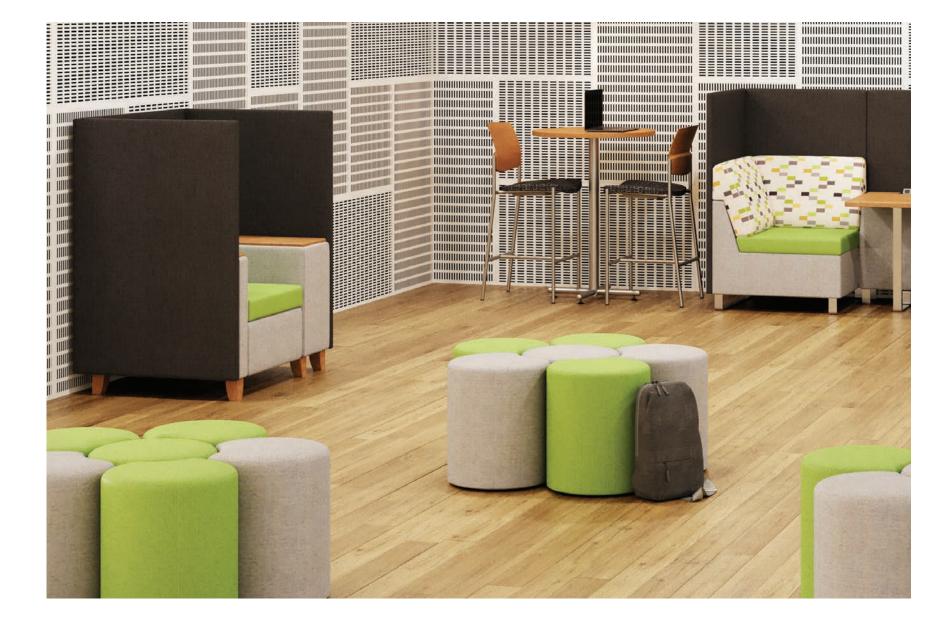

#### Collaborative stools offer a fun way to add additional flexible seating.

- Available in 3 shapes
- Pair and nest units to create fun configurations or use alone as accessory seating in any lounge space
- Durable hard plastic glides are a standard feature
- 25-year warranty