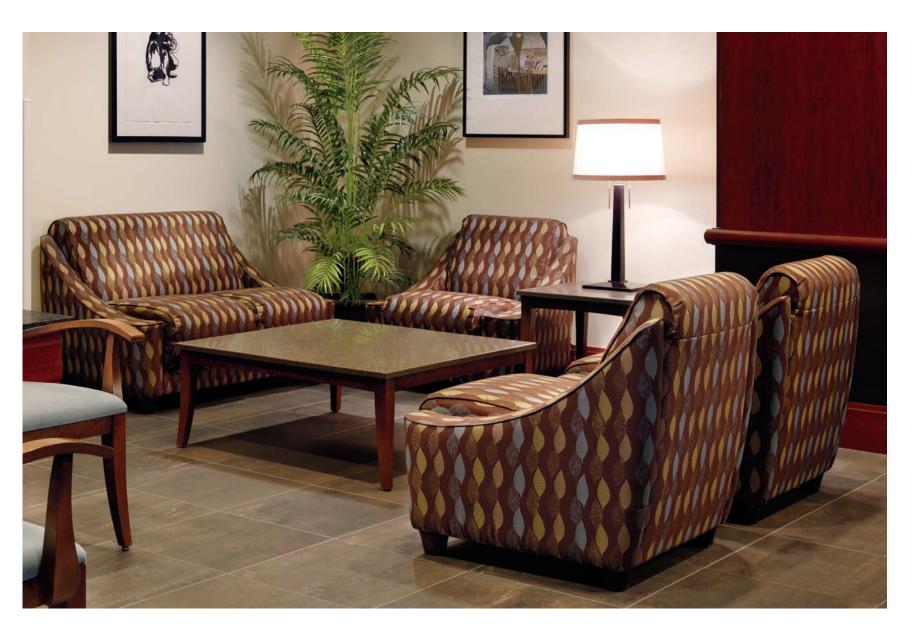

#### Classy design with comfort to make students feel right at home.

- Chair, loveseat, and sofa models available with 2-piece (pillow) or 1-piece back
- Optional table arm in two shape choices
- Metal and wood options for feet
- Fully renewable
- 25-year warranty