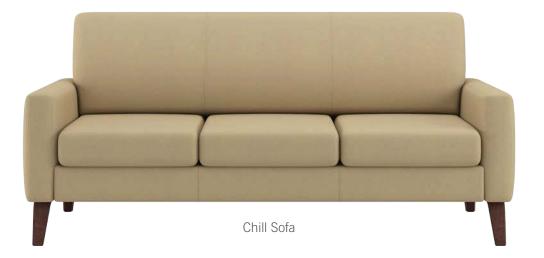

The **Chill** Collection adds an element of comfort that will make students feel right at home in their suite or apartment. Mid-Century modern styling and comfort, comparable to residential furniture. Arms and cushions are component replaceable for ease of style updates or repairs.