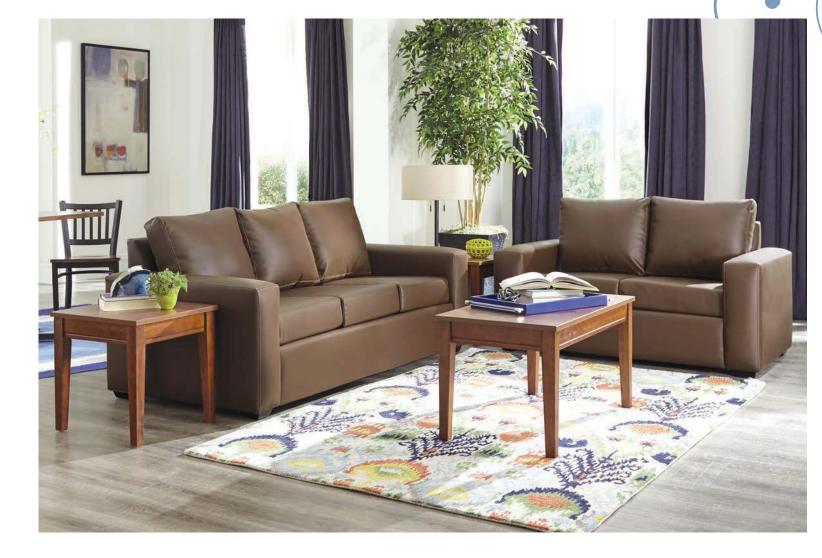

Give students the comfort of home with **Canyon** – the perfect choice when modern residential styling and comfort is desired for student residence spaces. Featuring wide, low arms, softer back cushions and a lower, deeper seat, Canyon provides comfort for a variety of seating postures students use when relaxing, socializing or studying.