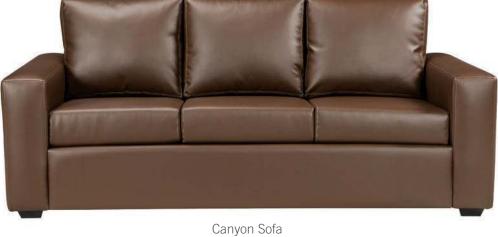

Give students the comfort of home with **Canyon** – the perfect choice when modern residential styling and comfort is desired for student residence spaces. Featuring wide, low arms, softer back cushions and a lower, deeper seat, Canyon provides comfort for a variety of seating postures students use when relaxing, socializing or studying.