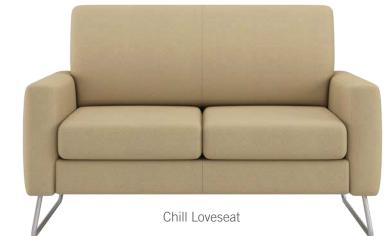

The **Chill** Collection adds an element of comfort that will make students feel right at home in their suite or apartment. Mid-Century modern styling and comfort, comparable to residential furniture. Arms and cushions are component replaceable for ease of style updates or repairs.