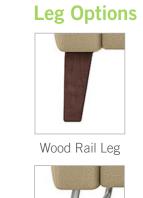

d sofa units available with 4 interchangeable arm styles in addition to a variety of options for endless design possibilities.



The **Chill** Collection adds an element of comfort that will make students feel right at home in their suite or apartment. Mid-Century modern styling and comfort, comparable to residential furniture. Arms and cushions are component replaceable for ease of style updates or repairs.



Give students the comfort of home with **Canyon** – the perfect choice when modern residential styling and comfort is desired for student residence spaces. Featuring wide, low arms, softer back cushions and a lower, deeper seat, Canyon provides comfort for a variety of seating postures students use when relaxing, socializing or studying.

## Rally Arm Styles

































Sauder Education®

## Rally Foot, Leg & Base Options