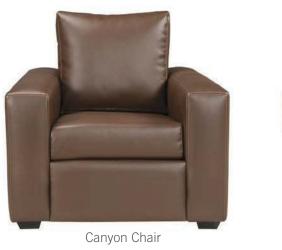

Give students the comfort of home with **Canyon** – the perfect choice when modern residential styling and comfort is desired for student residence spaces. Featuring wide, low arms, softer back cushions and a lower, deeper seat, Canyon provides comfort for a variety of seating postures students use when relaxing, socializing or studying.