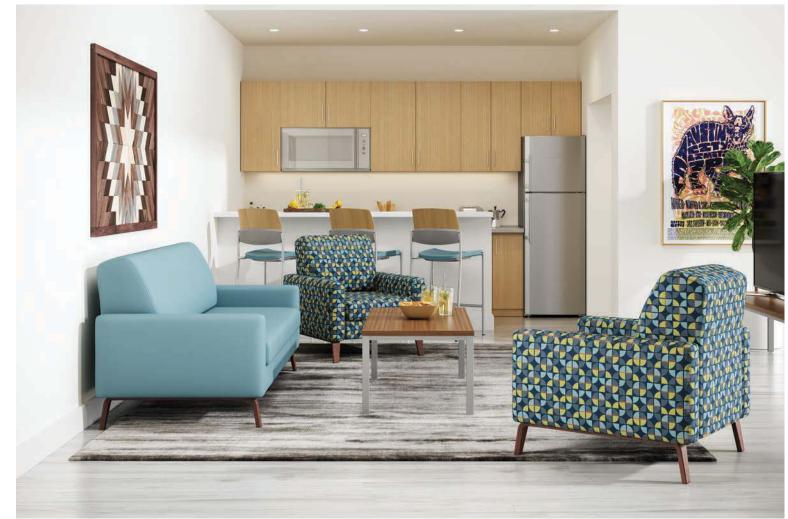

The **Chill** Collection adds an element of comfort that will make students feel right at home in their suite or apartment. Mid-Century modern styling and comfort, comparable to residential furniture. Arms and cushions are component replaceable for ease of style updates or repairs.