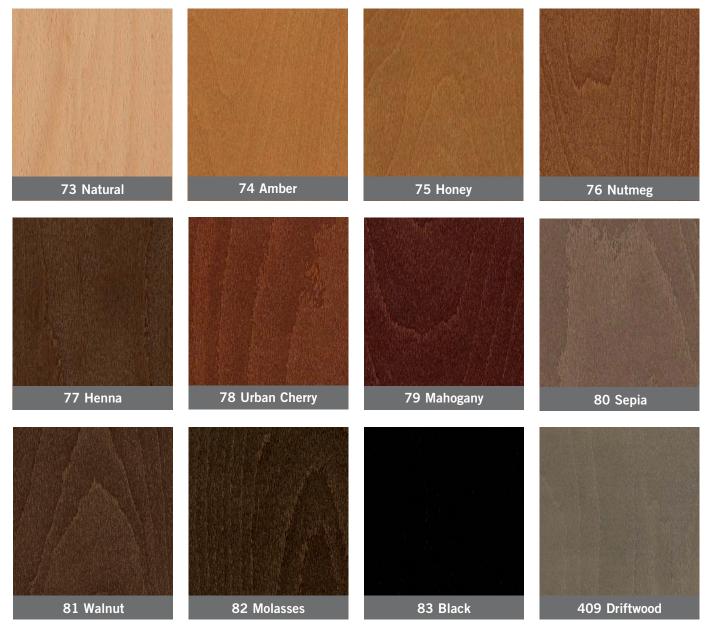

## Beech Finishes

Simulating the natural variations in the color and grain of wood with a printing process will not produce an exact match to the finished product. This card is to be used as an indicator of color and grain. We recommend **any final selection be made after viewing physical samples** (color or material chips) in the lighting and environment in which the products will be used.

Sauder<sup>®</sup> Manufacturing Co. reviews and approves color samples for accuracy under cool white fluorescent light. If you have questions about any aspect of our finish process, please ask your sales representative for more information.

Additional Beech finish colors which match Sauder Education<sup>®</sup> Casegoods are available. Contact your sales representative for more information.