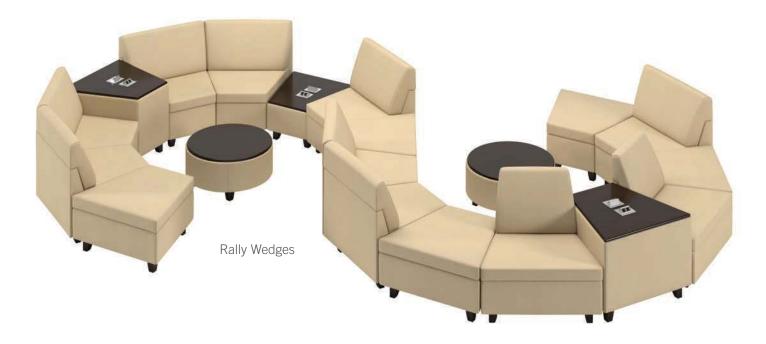

# Lounges & Suites

Rally Lounge Seating provides so many ways to study, connect and collaborate, socialize, get comfortable and unwind. Rally is a modular system with sleek, modern styling and comfort comparable to residential furniture. Rally Lounge Seating offers chair, loveseat and sofa units available with 4 interchangeable arm styles in addition to a variety of options for endless design possibilities.