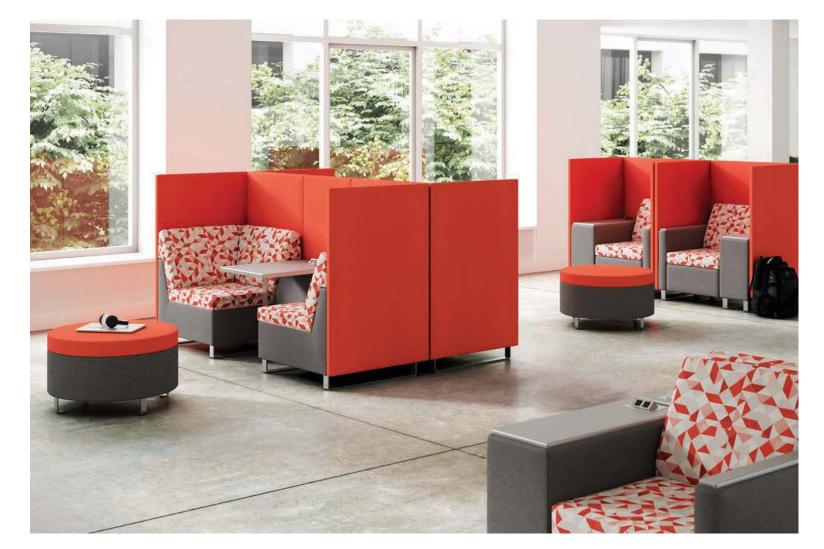

# Lounges & Suites

Rally Lounge Seating provides so many ways to study, connect and collaborate, socialize, get comfortable and unwind. Rally is a modular system with sleek, modern styling and comfort comparable to residential furniture. Rally Lounge Seating offers chair, loveseat and sofa units available with 4 interchangeable arm styles in addition to a variety of options for endless design possibilities.