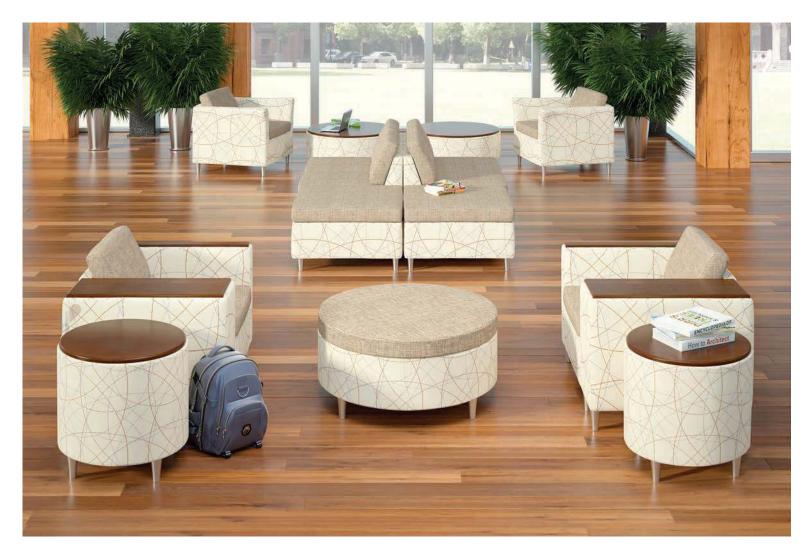

# Lounges & Suites

Rally Lounge Seating provides so many ways to study, connect and collaborate, socialize, get comfortable and unwind. Rally is a modular system with sleek, modern styling and comfort comparable to residential furniture. Rally Lounge Seating offers chair, loveseat and sofa units available with 4 interchangeable arm styles in addition to a variety of options for endless design possibilities.

### **Rally Arm Styles**

#### 22" Round Ottoman