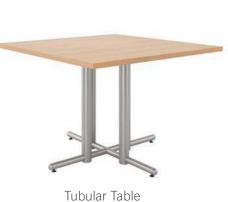

Tubular Tables are a series of general purpose tables that provide style, function and flexibility to space on campus.

Upland Arm Chairs with Casters and Sledbase

Sauder Education<sup>®</sup>

30" Round Ottoman