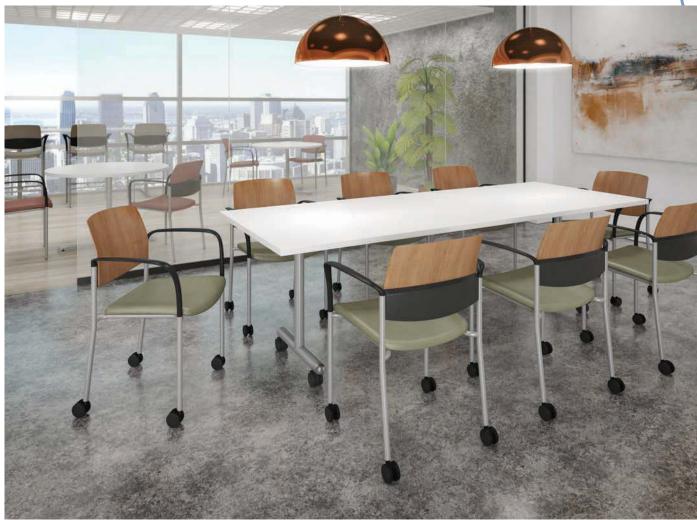

Tubular Tables are a series of general purpose tables that provide style, function and flexibility to space on campus.

Upland Arm Chairs with Casters and Sledbase

Sauder Education<sup>®</sup>

30" Round Ottoman

Upholstered

Upland Bar Stool