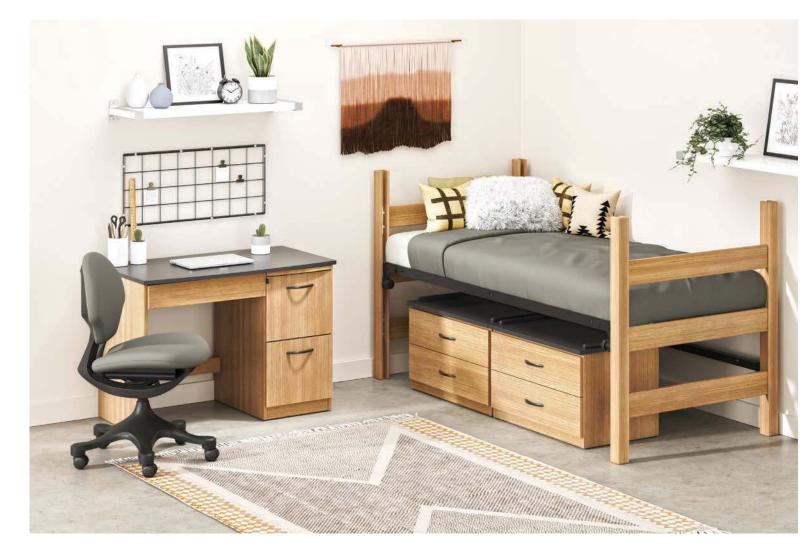

## Merit Bedroom

The **Merit Collection** is a fresh, innovative line of student bedroom furniture featuring our proprietary upscale laminate construction in three wood finishes and optional Graphite accent tops. Merit offers a comprehensive selection of student desks, chests, wardrobes and beds.

## lift, shift, slide...done! It's really that easy.

Forget what you know about bed systems. The **zTrak Bed System** dramatically improves the process used to change bed heights. Designed and engineered for the student room environment, zTrak only requires minimal effort from two people to change a bed height, while significantly reducing adjustment time.