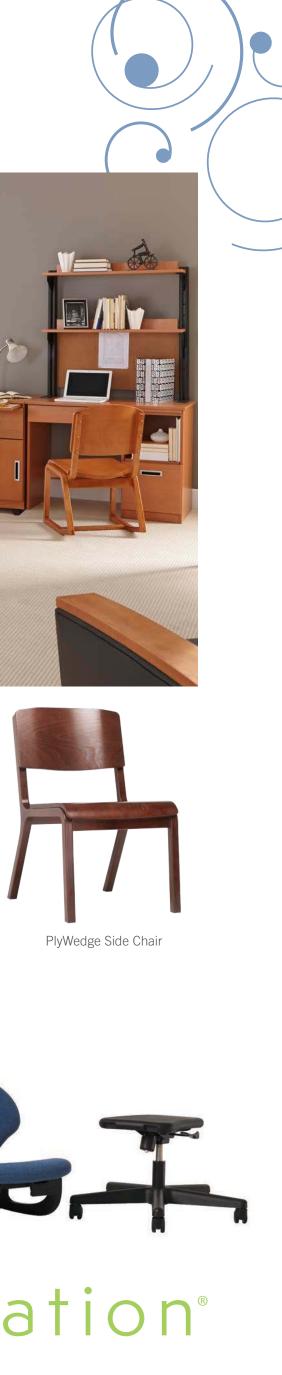

The **PlyWedge** series is designed with style and strength in mind, featuring our unique one-piece side frame construction. PlyWedge 2- and 3-position chairs provide back or back-and-forward rocking positions to maximize comfort and function when studying or socialize.