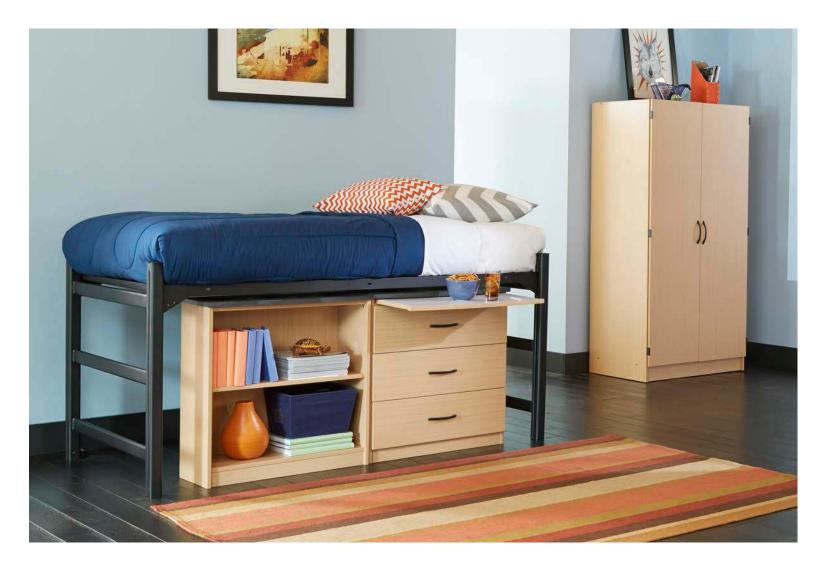

## lift, shift, slide...done! It's really that easy.

Forget what you know about bed systems. The **zTrak Bed System** dramatically improves the process used to change bed heights. Designed and engineered for the student room environment, zTrak only requires minimal effort from two people to change a bed height, while significantly reducing adjustment time.