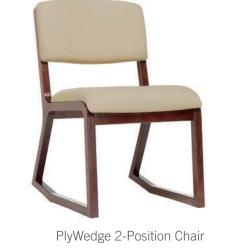

The **PlyWedge** series is designed with style and strength in mind, featuring our unique one-piece side frame construction. PlyWedge 2- and 3-position chairs provide back or back-and-forward rocking positions to maximize comfort and function when studying or socialize.