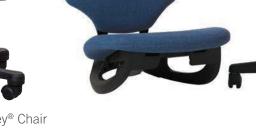

**Trey**<sup>®</sup> was purpose-designed to embrace how today's students study, interact and relax. This one-of-a-kind ergonomic task chair easily converts into a floor rocker with a table/stool in seconds.