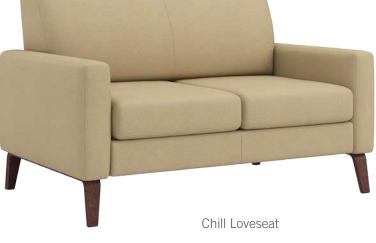

Merit Twin Bed/Jr. Loft

The Chill collection adds an element of comfort that will make students feel right at home in their suite or apartment. It has mid-century modern styling, and comfort that is comparable to residential furniture. Arms, cushions, and feet are all component replaceable for ease of style updates or repairs.