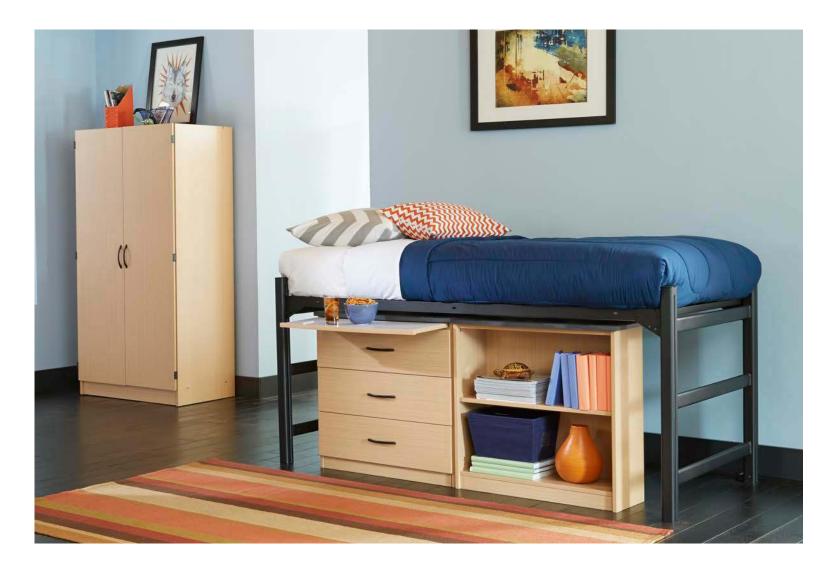

## Merit & Chill

The Merit Collection is a fresh, innovative line of student bedroom furniture featuring our new, proprietary upscale laminate construction in three wood finishes and optional Graphite accent tops. Merit casegoods melamine laminate surface with PVC edge banding provides maximum durability and impact resistance.

Merit Twin Bed/Jr. Loft

The Chill collection adds an element of comfort that will make students feel right at home in their suite or apartment. It has mid-century modern styling, and comfort that is comparable to residential furniture. Arms, cushions, and feet are all component replaceable for ease of style updates or repairs.