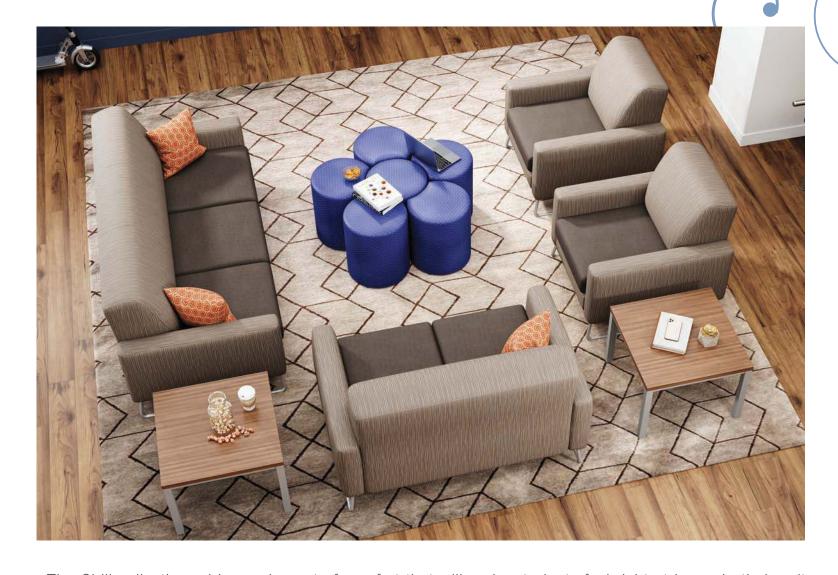

Merit Twin Bed/Jr. Loft

The Chill collection adds an element of comfort that will make students feel right at home in their suite or apartment. It has mid-century modern styling, and comfort that is comparable to residential furniture. Arms, cushions, and feet are all component replaceable for ease of style updates or repairs.