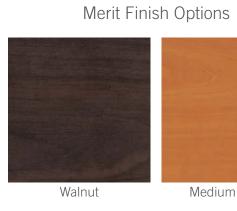

## Merit & Chill

The Merit Collection is a fresh, innovative line of student bedroom furniture featuring our new, proprietary upscale laminate construction in three wood finishes and optional Graphite accent tops. Merit casegoods melamine laminate surface with PVC edge banding provides maximum durability and impact resistance.

The Merit casegoods are a fresh, innovative line of student bedroom furniture featuring our, proprietary upscale laminate construction in multiple wood finishes and optional Graphite accent tops. Merit casegoods melamine laminate surface with PVC edge banding provide maximum durability and impact resistance.