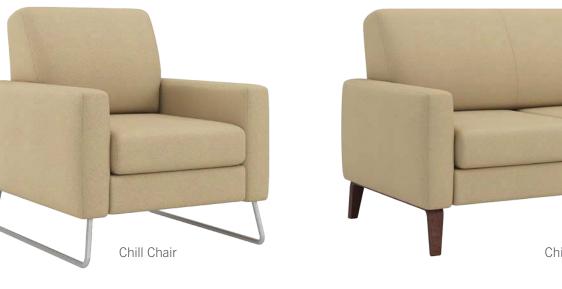

Merit Twin Bed/Jr. Loft

The Chill collection adds an element of comfort that will make students feel right at home in their suite or apartment. It has mid-century modern styling, and comfort that is comparable to residential furniture. Arms, cushions, and feet are all component replaceable for ease of style updates or repairs.