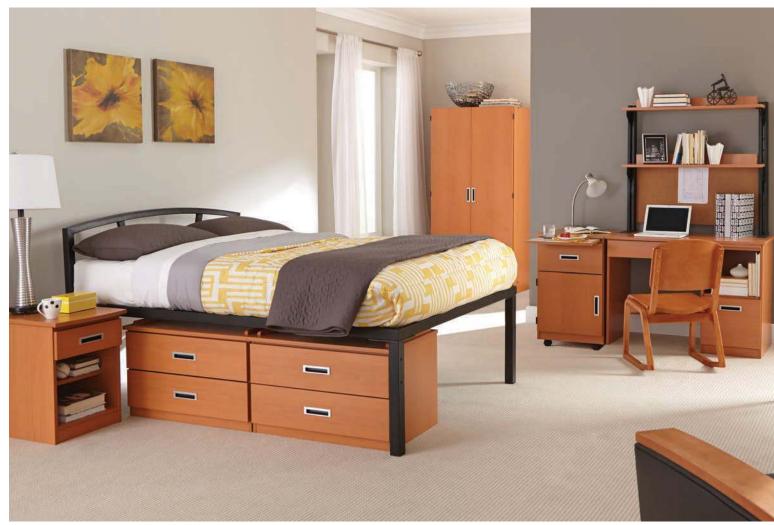

## Merit & Chill

The Merit Collection is a fresh, innovative line of student bedroom furniture featuring our new, proprietary upscale laminate construction in three wood finishes and optional Graphite accent tops. Merit casegoods melamine laminate surface with PVC edge banding provides maximum durability and impact resistance.

The Merit casegoods are a fresh, innovative line of student bedroom furniture featuring our, proprietary upscale laminate construction in multiple wood finishes and optional Graphite accent tops. Merit casegoods melamine laminate surface with PVC edge banding provide maximum durability and impact resistance.