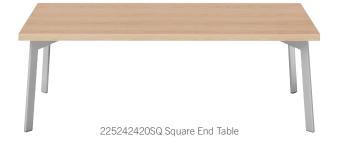

## Dune Occasional Tables

| Product No. | Description                     | Width | Length | Height | Weight |
|-------------|---------------------------------|-------|--------|--------|--------|
| 225241820RE | Rectangle End Table, Metal      | 18"   | 24"    | 23"    | 23 lb. |
| 225242420SQ | Square End Table, Metal         | 24"   | 24"    | 20"    | 26 lb. |
| 225242420RD | Round End Table, Metal          | 24"   | 24"    | 20"    | 26 lb. |
| 225244816RE | Rectangular Coffee Table, Metal | 48"   | 24"    | 16"    | 34 lb. |
| 225484816SQ | Square Coffee Table, Metal      | 48"   | 48"    | 16"    | 54 lb. |
| 225484816RD | Round Coffee Table, Metal       | 48"   | 48"    | 16"    | 54 lb. |
| 224241820RE | Rectangular End Table, Wood     | 18"   | 24"    | 20"    | 21 lb. |
| 224242420SQ | Square End Table, Wood          | 24"   | 24"    | 20"    | 24 lb. |
| 224242420RD | Round End Table, Wood           | 24"   | 24"    | 20"    | 24 lb. |
| 224244816RE | Rectangular Coffee Table, Wood  | 48"   | 24"    | 16"    | 32 lb. |
| 224484816SQ | Square Coffee Table, Wood       | 48"   | 24"    | 16"    | 52 lb. |
| 224484816RD | Round Coffee Table, Wood        | 48"   | 48"    | 16"    | 52 lb. |