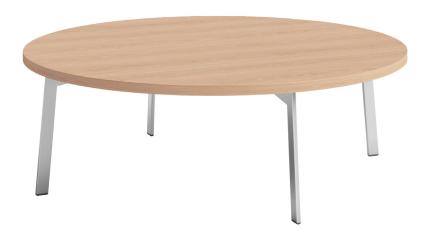

# **Dune**Occasional Tables

225484816 Round Coffee Table

- > Available in a variety of shapes and sizes
- > Laminate table-tops with several edge style choices
- > Metal legs or wood legs with metal bracket
- > Covered by a 25-year warranty