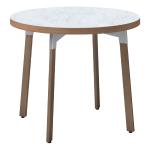

225244816RE | Rectangular Coffee Table, Metal | 48"   | 24"    | 16"    | 34 lb. |
| 225484816SQ | Square Coffee Table, Metal      | 48"   | 48"    | 16"    | 54 lb. |
| 225484816RD | Round Coffee Table, Metal       | 48"   | 48"    | 16"    | 54 lb. |
| 224241820RE | Rectangular End Table, Wood     | 18"   | 24"    | 20"    | 21 lb. |
| 224242420SQ | Square End Table, Wood          | 24"   | 24"    | 20"    | 24 lb. |
| 224242420RD | Round End Table, Wood           | 24"   | 24"    | 20"    | 24 lb. |
| 224244816RE | Rectangular Coffee Table, Wood  | 48"   | 24"    | 16"    | 32 lb. |
| 224484816SQ | Square Coffee Table, Wood       | 48"   | 24"    | 16"    | 52 lb. |
| 224484816RD | Round Coffee Table, Wood        | 48"   | 48"    | 16"    | 52 lb. |







225242420RD Round End Table



225241820RE Rectangle End Table

#### Warranty

Tables are warranted against defects in materials and workmanship for a period of 25 years from date of delivery Please refer to our written warranty for details.

#### Note

Finishes shown in this literature were readily available at the time of photography. However, Sauder Education cannot guarantee continuing availability of any finish.

## Sauder Education

201 Horton St. | Stryker, OH 43557 800.537.1530 Saudereducation com





### **Edge Style Options**