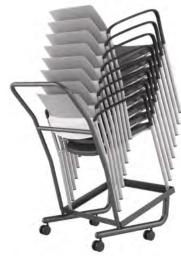

69UP99 (Dolly) Shown with 69UP01 Stacked

Pose Counter Height Stools 243144 | Summit Table 193696REPKD36