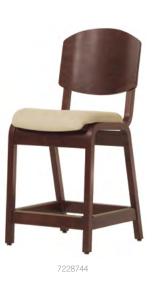

# PlyLok chairs & stools

Durable, functional and comfortable, PlyLok is also the most configurable chair available. Multiple back styles offer variety and frame styles include Side, Arm, Sled, 2-Position, 3-Position, Counter and Bar Stools.