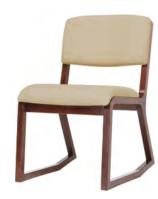

# PlyLok chairs & stools

Durable, functional and comfortable, PlyLok is also the most configurable chair available. Multiple back styles offer variety and frame styles include Side, Arm, Sled, 2-Position, 3-Position, Counter and Bar Stools.