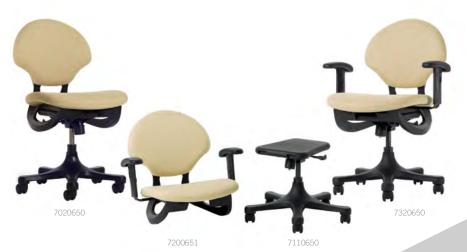

# **Chairs Overview**

Desk & Task | Bar Stools | Counter Stools | Dining

Reach ...

Release ...

Rock!

See how Trey embraces the way today's students study, interact and relax.

#### Encore task chair

Love Trey, but looking for a chair that doesn't come apart?

Encore has the function, quality and comfort of Trey in a one-piece design. (Encore does not separate into floor rocker and table).