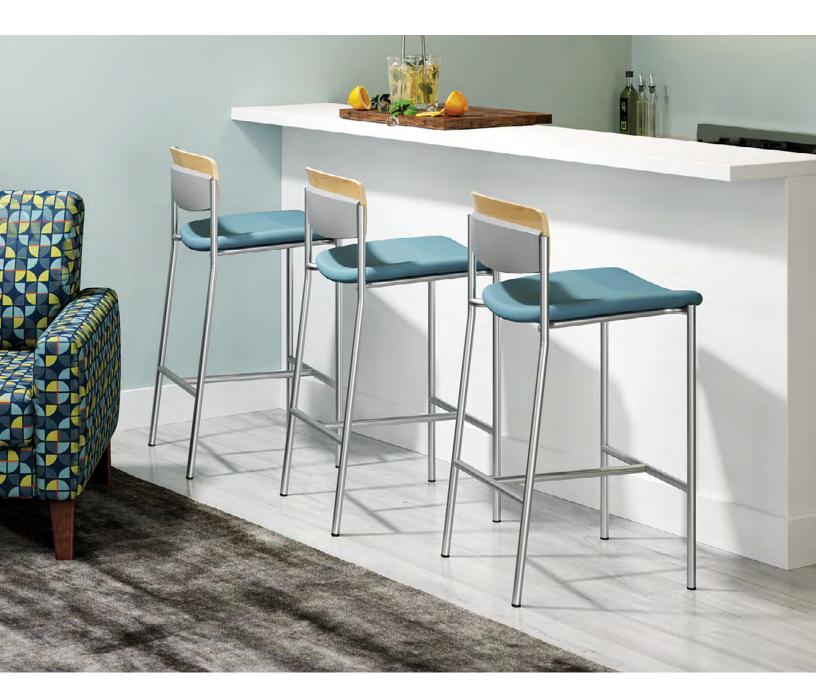

# PlyLok chairs & stools

Durable, functional and comfortable, PlyLok is also the most configurable chair available. Multiple back styles offer variety and frame styles include Side, Arm, Sled, 2-Position, 3-Position, Counter and Bar Stools.

#### **Wood Back Designs**

**Upland** chairs & stools

The Upland Series offers durable seating with contemporary styling and options to create your own unique look. Two seat widths, multiple back materials and