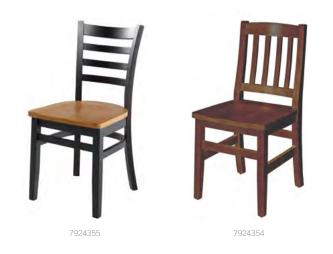

Trey® U.S. Patent No. 8,083,288; 8,585,136; 8,960,787; 9,370,249 and 9,668,583

PlyLok Counter Stool 7223712 w/AWBL Ladder Back