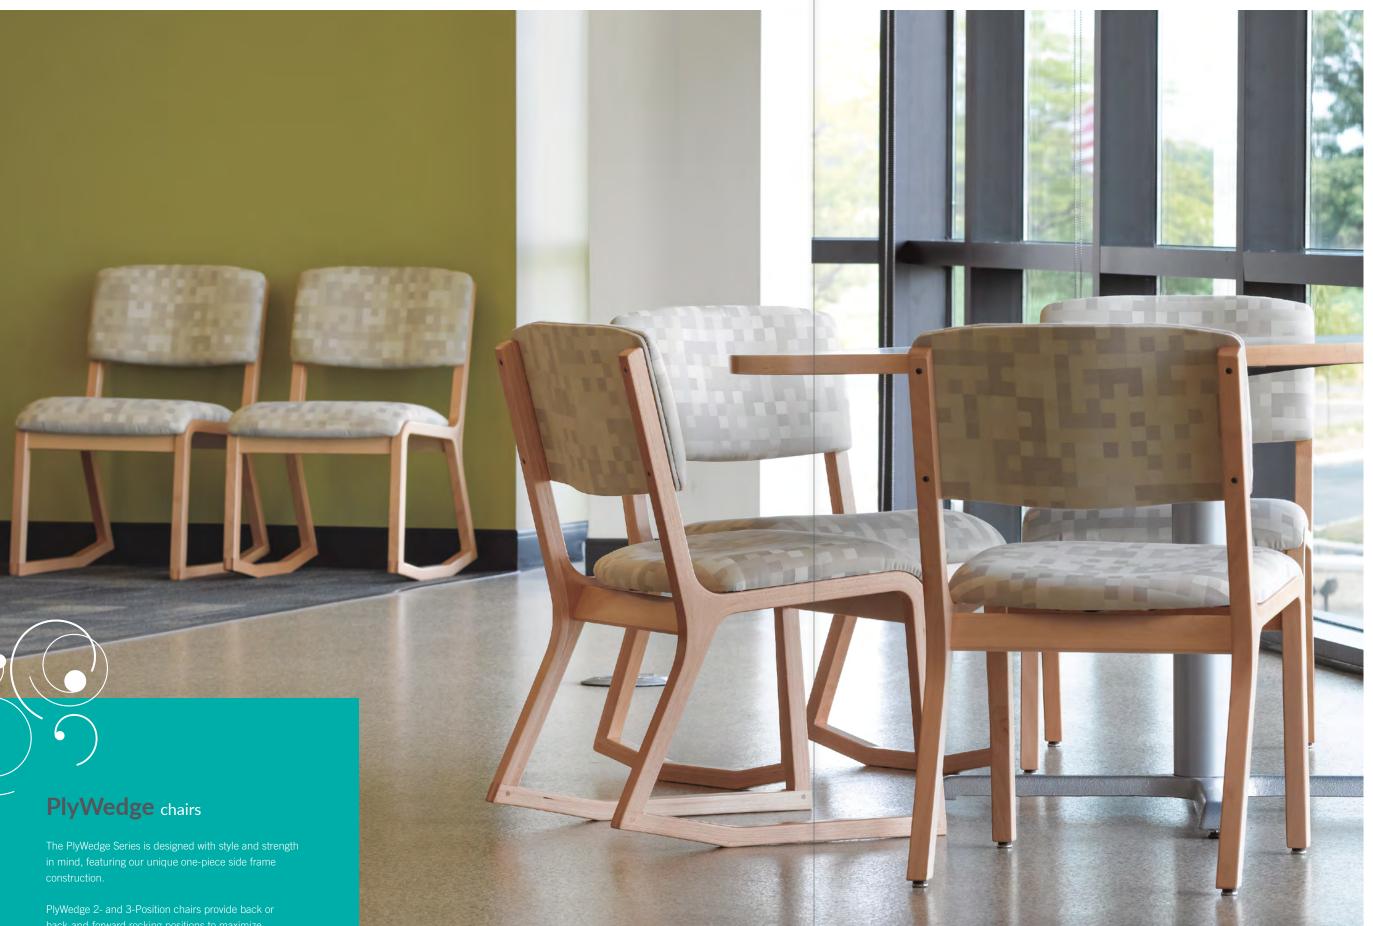

#### **Wood Back Designs**

**Upland** chairs & stools

The Upland Series offers durable seating with contemporary styling and options to create your own unique look. Two seat widths, multiple back materials and

### **Sustainable Seating**

All Upland chairs are manufactured with seat pans that are made from 100% recycled plastic of which 55% is post consumer. The seat pan is free of toxic byproducts and any manufacturing waste is returned to the process. The plastic seat pan has a smooth surface that makes it easier to clean and gives a more finished look.