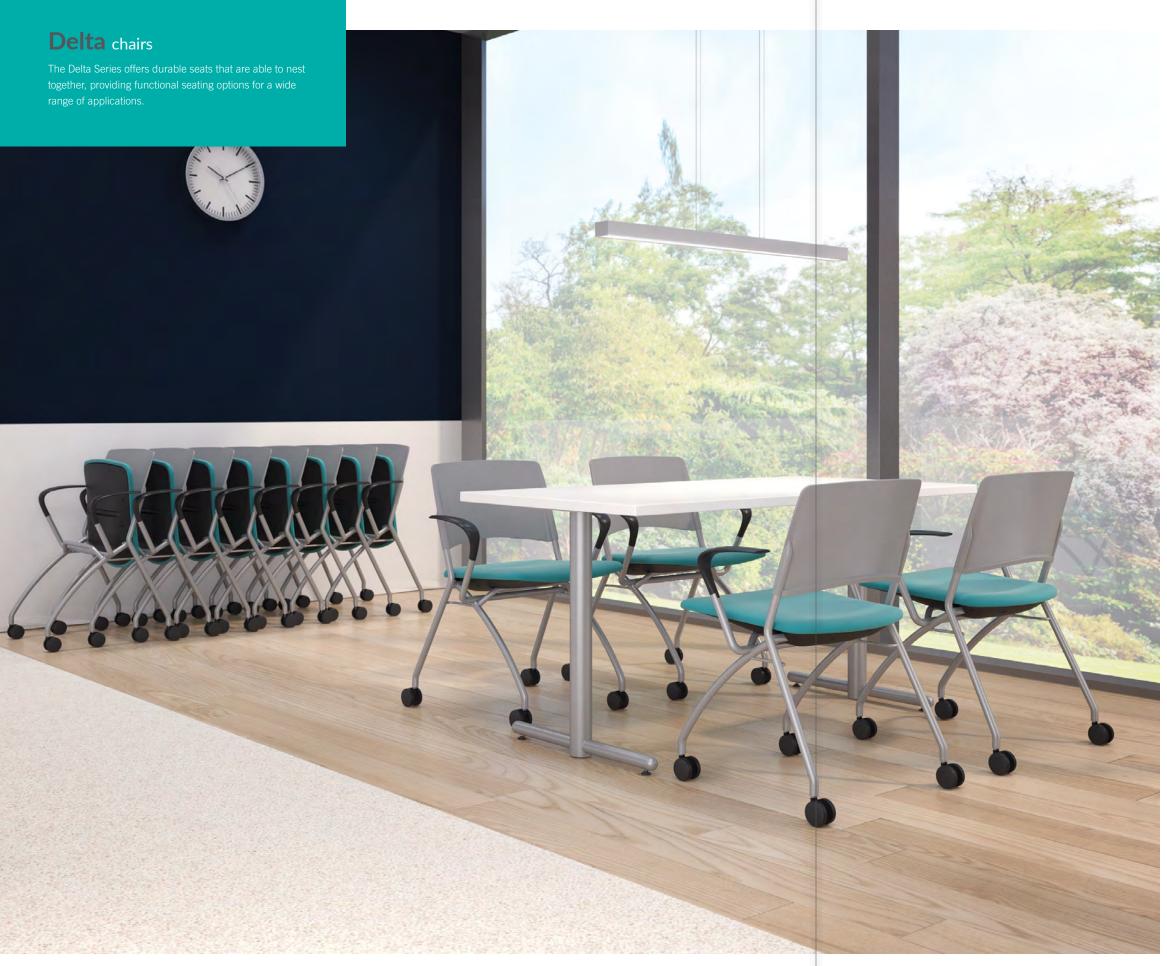

th contemporary styling and options to create your own unique look. Two seat widths, multiple back materials and

### **Sustainable Seating**

All Upland chairs are manufactured with seat pans that are made from 100% recycled plastic of which 55% is post consumer. The seat pan is free of toxic byproducts and any manufacturing waste is returned to the process. The plastic seat pan has a smooth surface that makes it easier to clean and gives a more finished look.





69UP99 (Dolly) Shown with 69UP01 Stacked



Pose Counter Height Stools 243144 | Summit Table 193696REPKD36

#### Pose stools

The Pose Series offers a strong, yet lightweight seating option with contemporary styling to fit any space on campus, including apartments and suites, dining areas, libraries and collaborative areas.





### Delta chairs



## Chandler & Dalton chairs



## Bistro chairs & stools



Tubular T-Base Table 862460RET | Delta 4-Leg Arm Chair w/Casters 82DT25US

7924360 7924362

11 saudereducation.com

#### Sauder Education