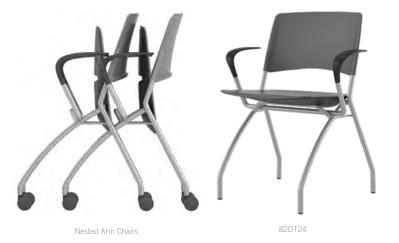

## Bistro chairs & stools

Tubular T-Base Table 862460RET | Delta 4-Leg Arm Chair w/Casters 82DT25US

7924360 7924362

11 saudereducation.com