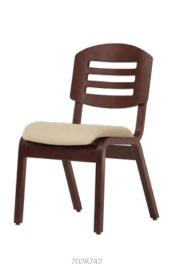

# PlyLok chairs & stools

Durable, functional and comfortable, PlyLok is also the most configurable chair available. Multiple back styles offer variety and frame styles include Side, Arm, Sled, 2-Position, 3-Position, Counter and Bar Stools.