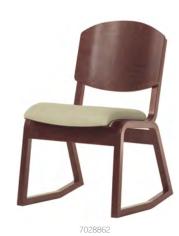

# PlyFold folding chair

7028201

PlyWedge 2-Position Chair 7028860 | PlyWedge 3-Position Chair 7028960 | PlyWedge 4-Leg Chair 7028760