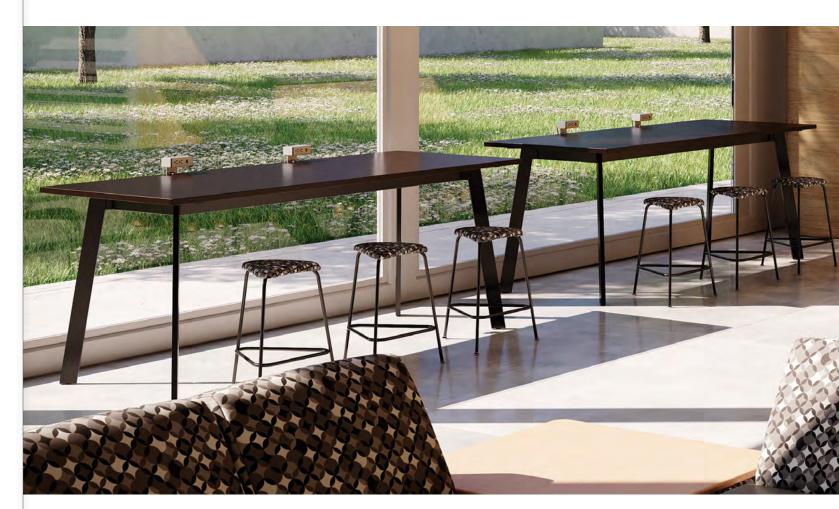

69UP99 (Dolly) Shown with 69UP01 Stacked

Pose Counter Height Stools 243144 | Summit Table 193696REPKD36

#### Pose stools

The Pose Series offers a strong, yet lightweight seating option with contemporary styling to fit any space on campus, including apartments and suites, dining areas, libraries and collaborative areas.