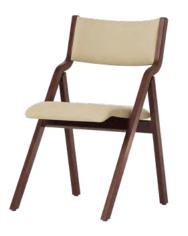

# PlyLok chairs & stools

Durable, functional and comfortable, PlyLok is also the most configurable chair available. Multiple back styles offer variety and frame styles include Side, Arm, Sled, 2-Position, 3-Position, Counter and Bar Stools.