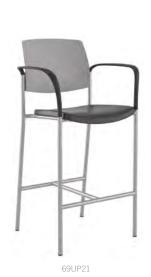

#### **Wood Back Designs**

**Upland** chairs & stools

The Upland Series offers durable seating with contemporary styling and options to create your own unique look. Two seat widths, multiple back materials and

### **Sustainable Seating**

All Upland chairs are manufactured with seat pans that are made from 100% recycled plastic of which 55% is post consumer. The seat pan is free of toxic byproducts and any manufacturing waste is returned to the process. The plastic seat pan has a smooth surface that makes it easier to clean and gives a more finished look.