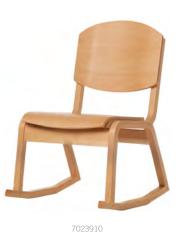

# PlyLok chairs & stools

Durable, functional and comfortable, PlyLok is also the most configurable chair available. Multiple back styles offer variety and frame styles include Side, Arm, Sled, 2-Position, 3-Position, Counter and Bar Stools.