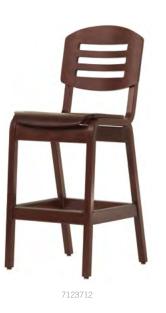

Trey® U.S. Patent No. 8,083,288; 8,585,136; 8,960,787; 9,370,249 and 9,668,583

PlyLok Counter Stool 7223712 w/AWBL Ladder Back

# PlyLok chairs & stools

Durable, functional and comfortable, PlyLok is also the most configurable chair available. Multiple back styles offer variety and frame styles include Side, Arm, Sled, 2-Position, 3-Position, Counter and Bar Stools.