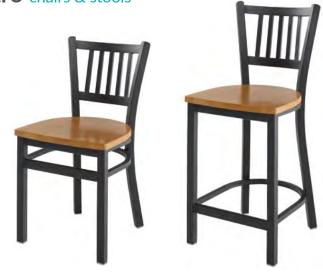

# PlyLok chairs & stools

Durable, functional and comfortable, PlyLok is also the most configurable chair available. Multiple back styles offer variety and frame styles include Side, Arm, Sled, 2-Position, 3-Position, Counter and Bar Stools.