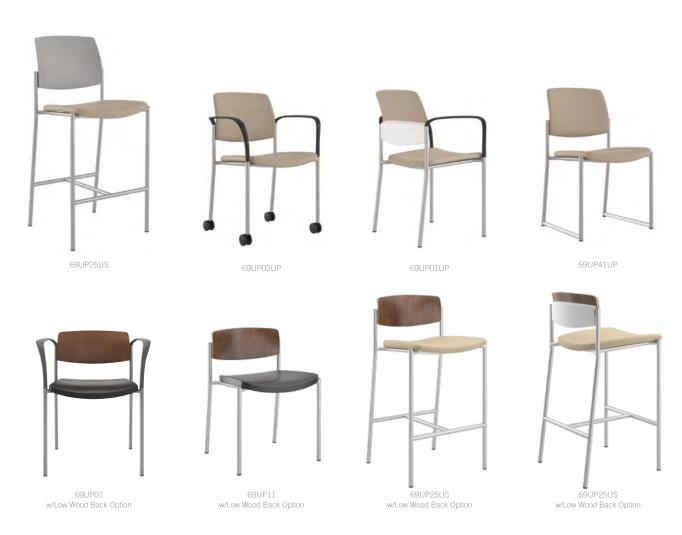

#### **Wood Back Designs**

**Upland** chairs & stools

The Upland Series offers durable seating with contemporary styling and options to create your own unique look. Two seat widths, multiple back materials and

### **Sustainable Seating**

All Upland chairs are manufactured with seat pans that are made from 100% recycled plastic of which 55% is post consumer. The seat pan is free of toxic byproducts and any manufacturing waste is returned to the process. The plastic seat pan has a smooth surface that makes it easier to clean and gives a more finished look.

69UP99 (Dolly) Shown with 69UP01 Stacked

Pose Counter Height Stools 243144 | Summit Table 193696REPKD36