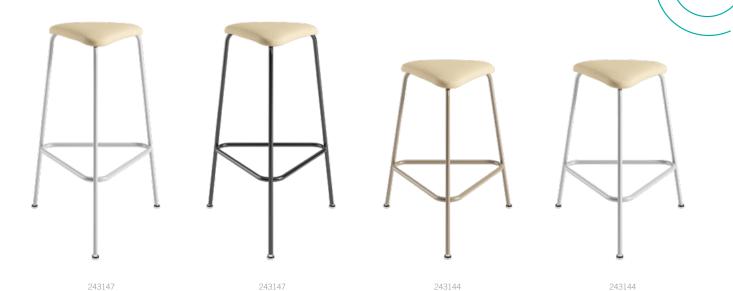

69UP99 (Dolly) Shown with 69UP01 Stacked

Pose Counter Height Stools 243144 | Summit Table 193696REPKD36

#### Pose stools

The Pose Series offers a strong, yet lightweight seating option with contemporary styling to fit any space on campus, including apartments and suites, dining areas, libraries and collaborative areas.